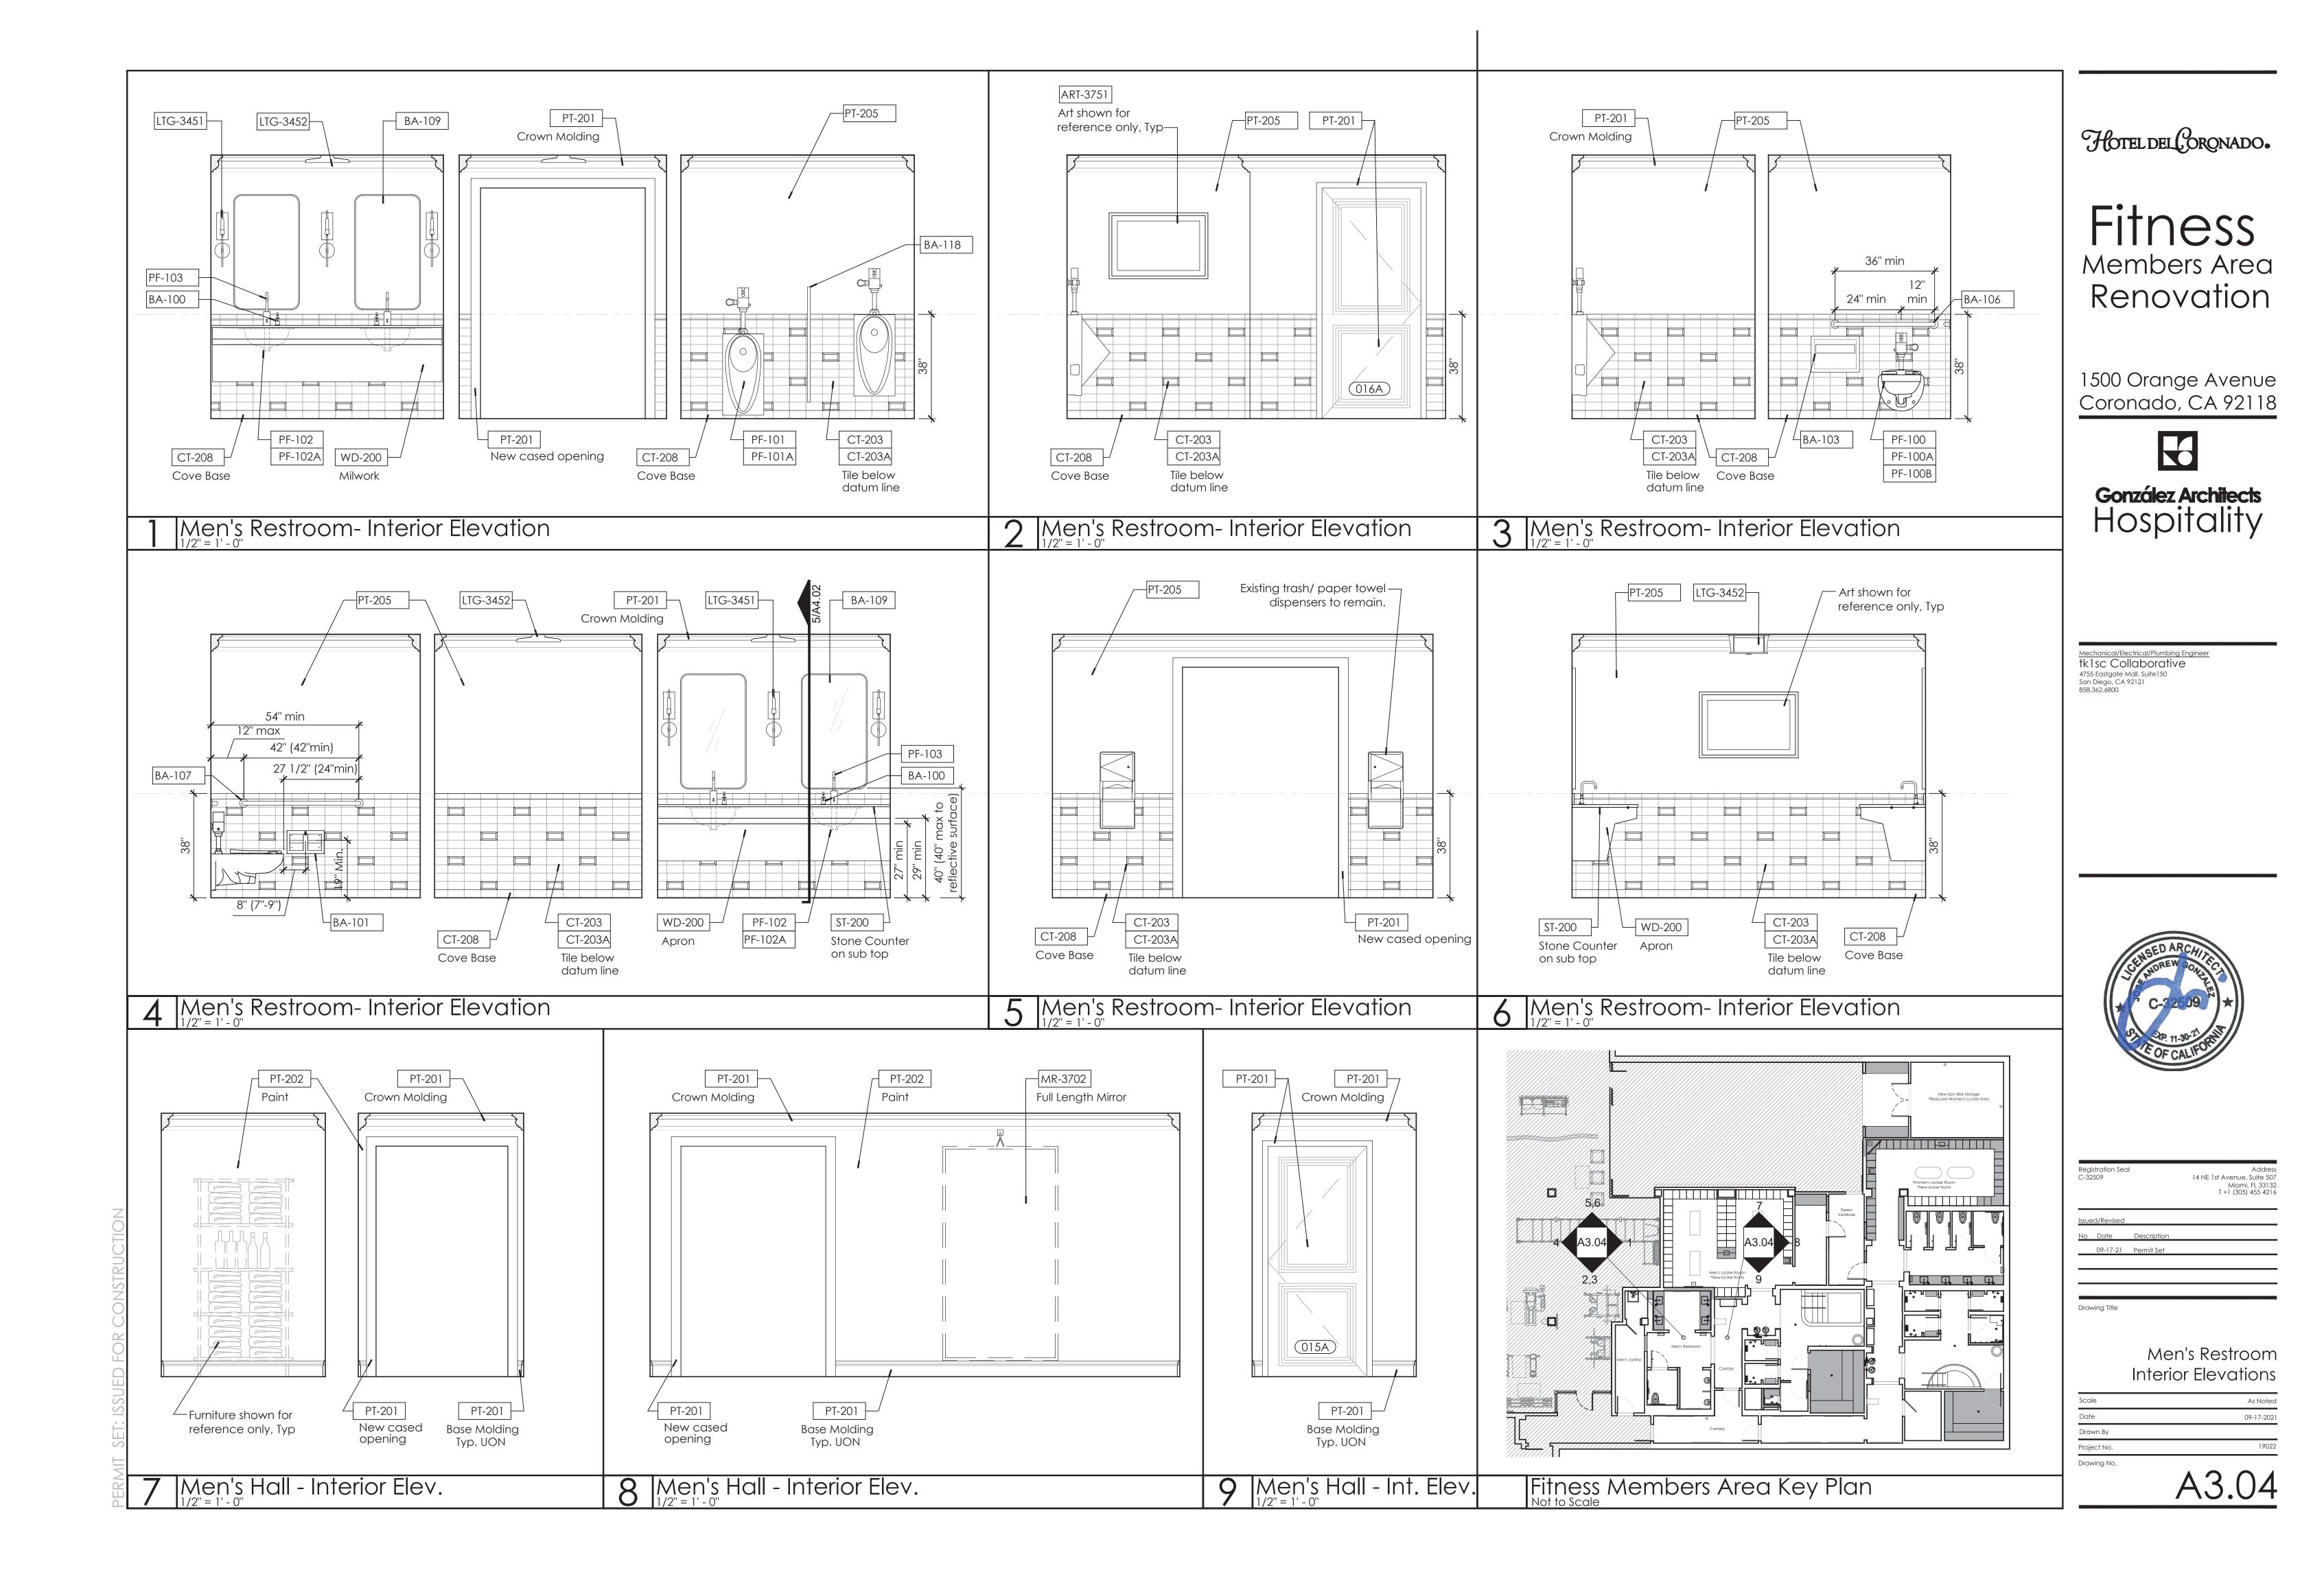

# HOTEL DEL CORONADO® FITNESS MEMBERS AREA RENOVATION 1500 Orange Avenue, Coronado, CA 92118

GONZÁLEZ ARCHITECTS 14 NE 1st Avenue, Suite 507

Miami, FL 33132 305.455.4216

tk1sc Collaborative 4755 Eastgate Mall, Suite 150 San Diego, CA 92121 858.362.6800