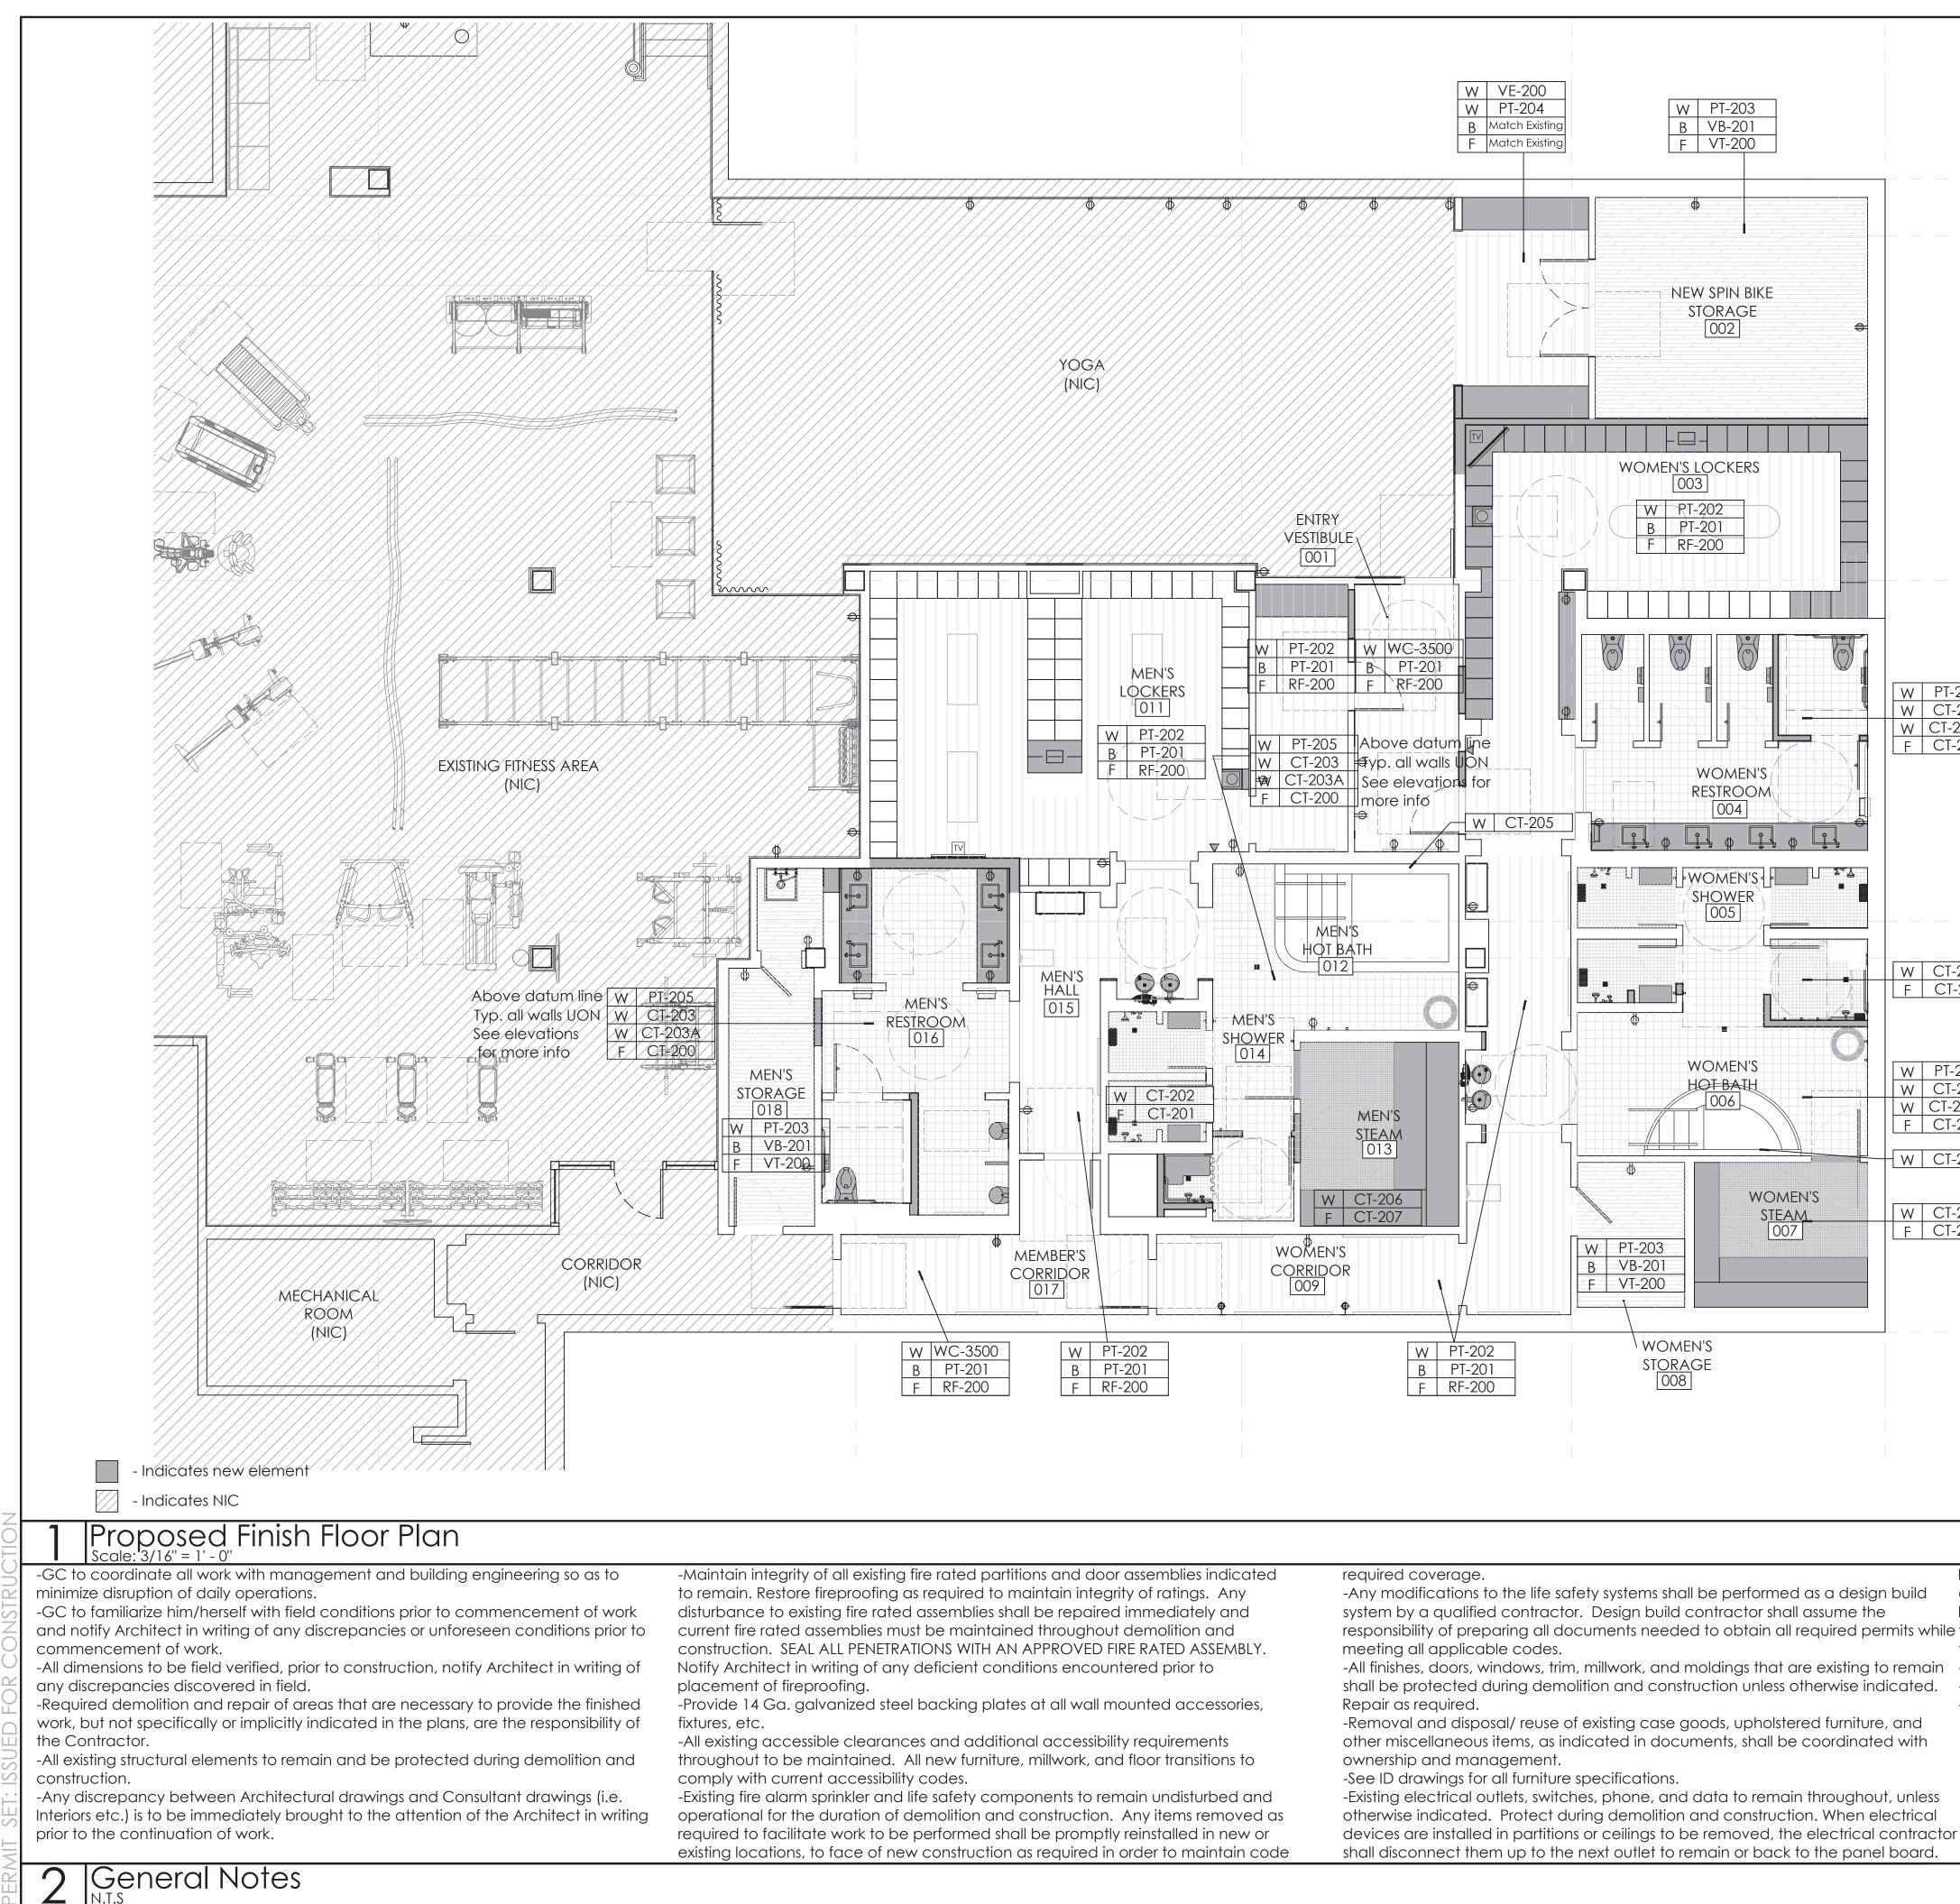

te        | 09-17-202 |
| Scale       | As Noted  |

| A    | 6 | • | 0 | 4 |
|------|---|---|---|---|
| <br> |   |   |   |   |

|         | REMARKS                                              |
|---------|------------------------------------------------------|
| cquered | Refer to Plans & Details for additional information. |
|         |                                                      |
|         |                                                      |
|         |                                                      |
|         |                                                      |
|         |                                                      |
|         |                                                      |
|         |                                                      |



|                                                                                                                                                                                                                                                                                                                                                                                                                                                                                                                                                                                                                                                         | Hotel Del Coronado.<br>Fitness<br>Members Area<br>Renovation