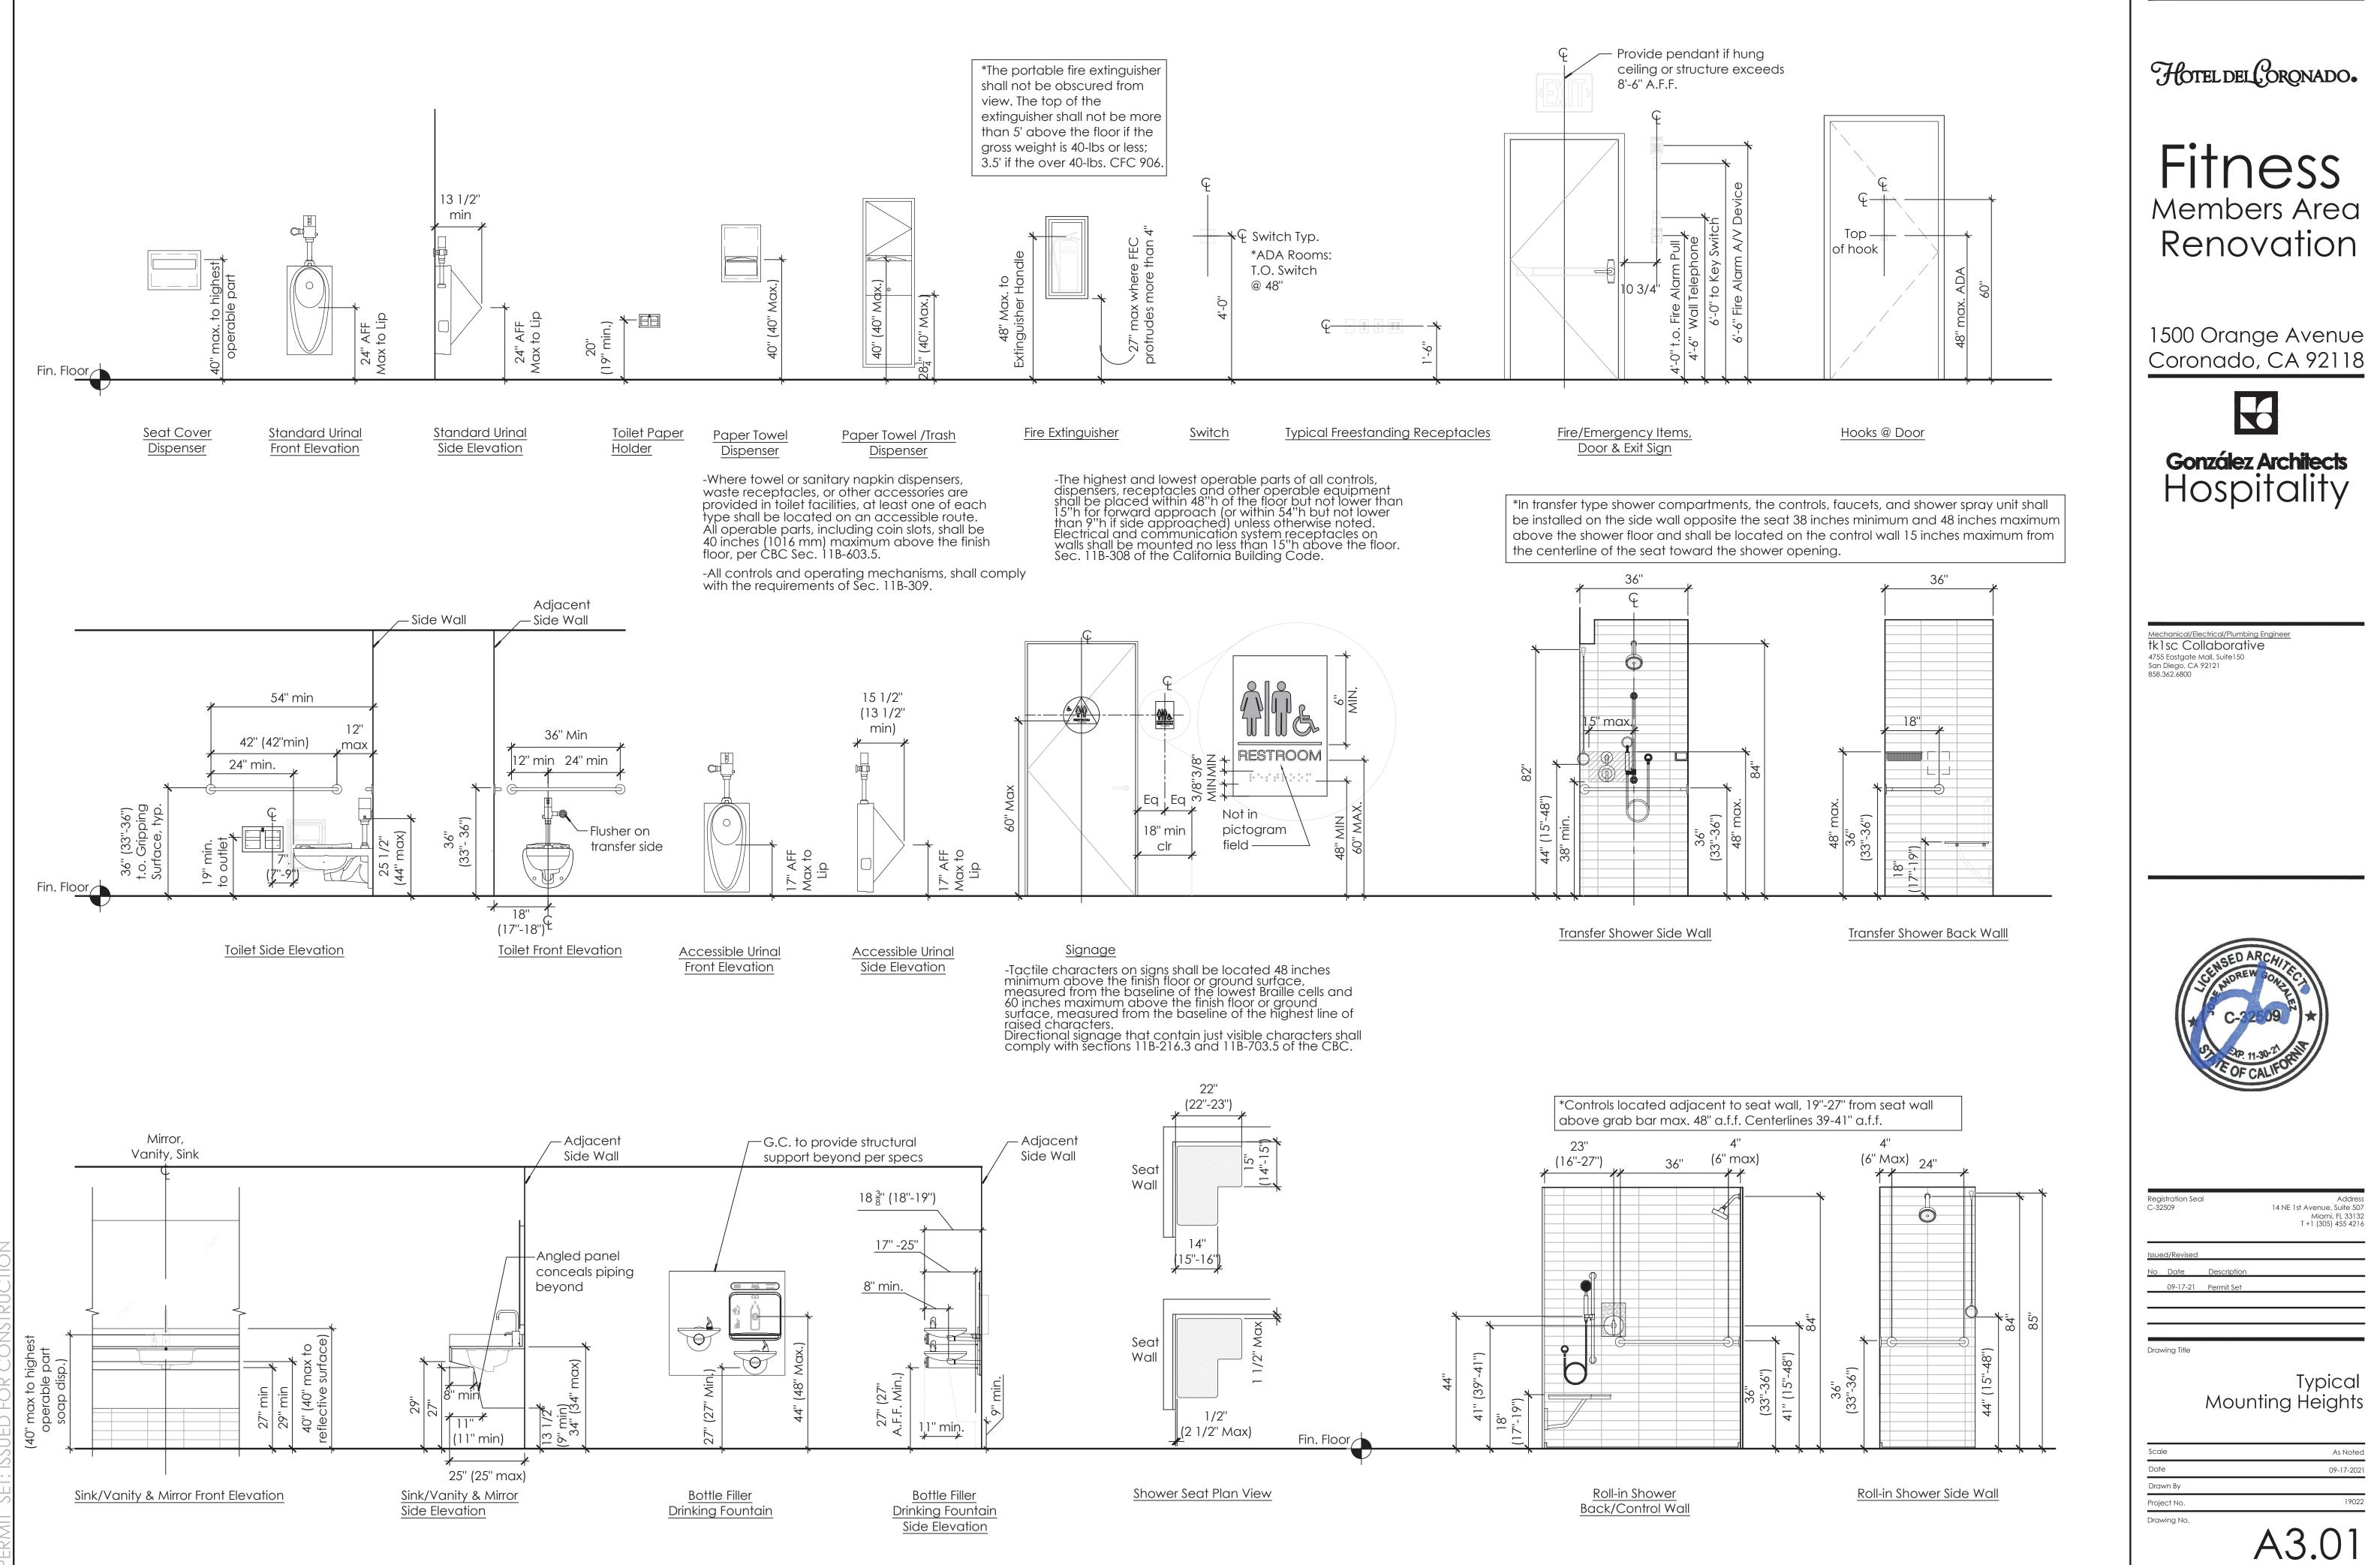

|
|               |    | 11,1.5                                                                                                                                                                                                                                                         |    |                                                                                                                                                                                                                                           |

| Drawing No. |           |
|-------------|-----------|
| Project No. | 1902      |
| Drawn By    |           |
| Date        | 09-17-202 |
| Scale       | As Note   |
| Scale       | ۵۵ کام    |

























| ed gypsum board<br>g as scheduled.<br>termination tile as<br>duled, with<br>huous caulk.<br>g wall framing.<br>max. stud spacing<br>O.C. Provide 3 rows<br>ing. Provide one<br>cementituous<br>er board up to tile<br>t and §" MR gypsum<br>d above, one side.<br>devations and finish<br>dule.<br>thinset, see schedule.<br>base, see schedule.<br>floor, see<br>schedule | Fin:: Tile Chair Rail on Both Sides                        | <text><section-header><text><text><text><text></text></text></text></text></section-header></text> |
|------------------------------------------------------------------------------------------------------------------------------------------------------------------------------------------------------------------------------------------------------