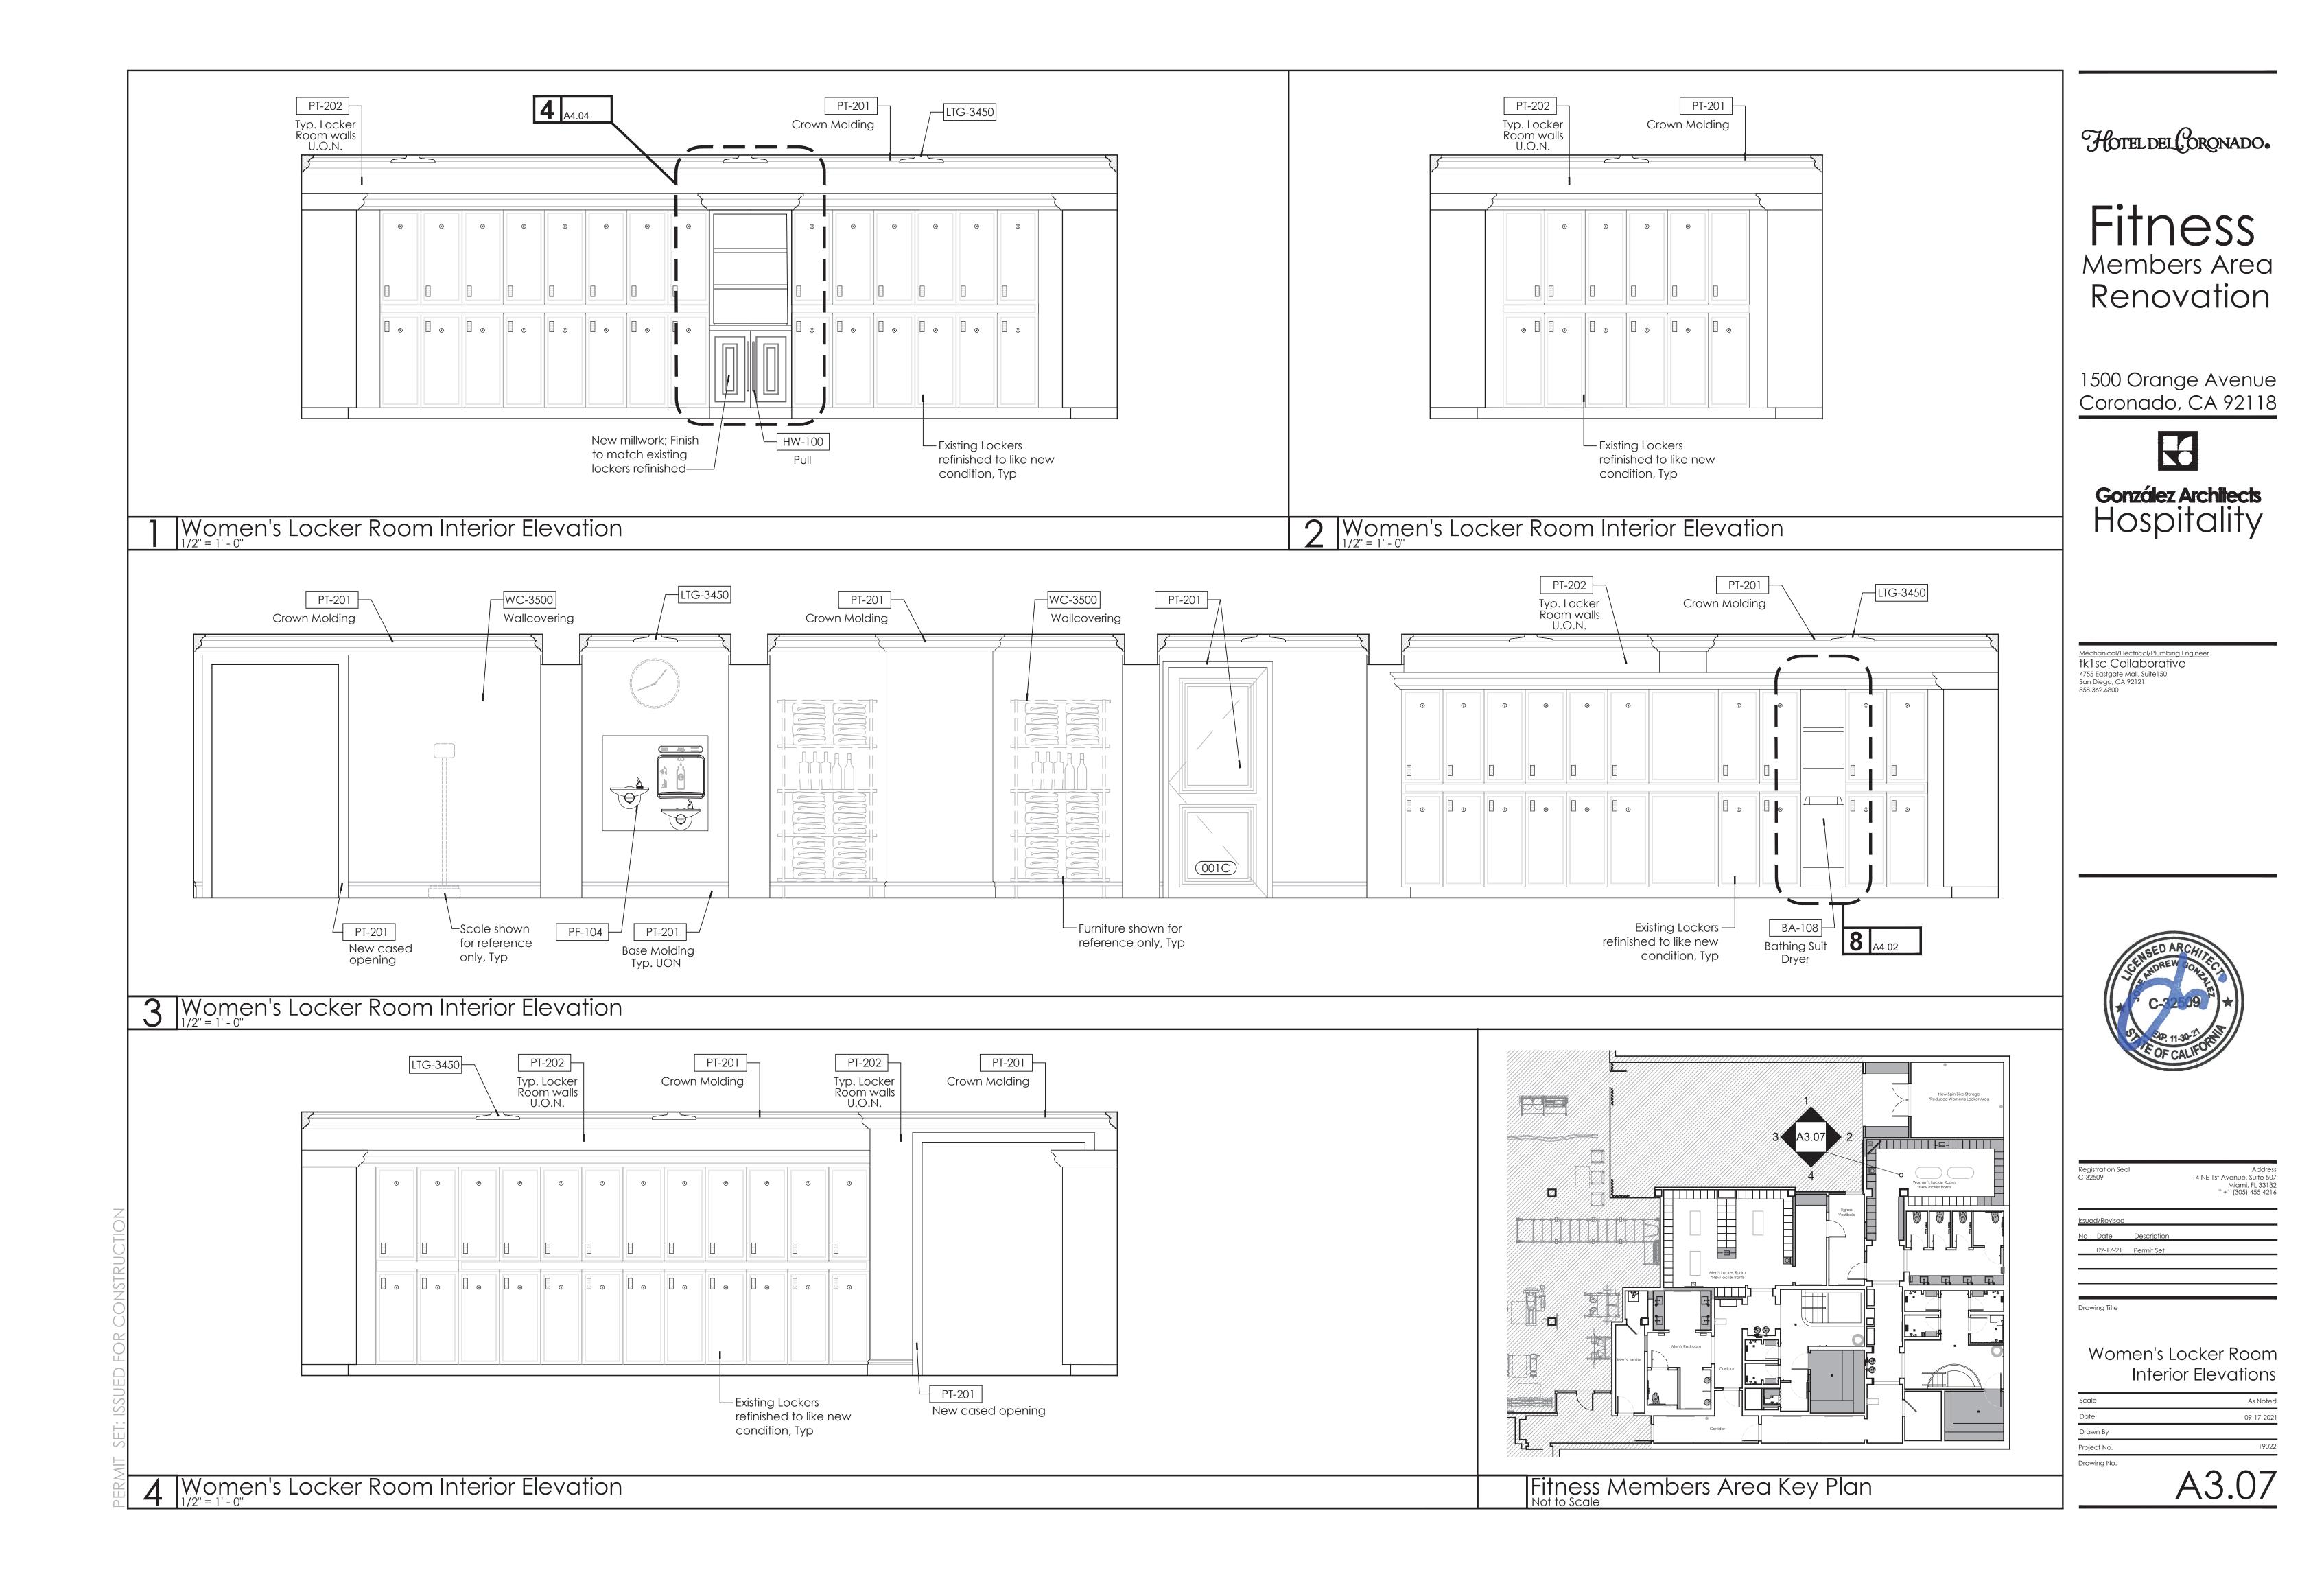

# HOTEL DEL CORONADO® FITNESS MEMBERS AREA RENOVATION 1500 Orange Avenue, Coronado, CA 92118

GONZÁLEZ ARCHITECTS 14 NE 1st Avenue, Suite 507

Miami, FL 33132 305.455.4216

tk1sc Collaborative 4755 Eastgate Mall, Suite 150 San Diego, CA 92121 858.362.6800