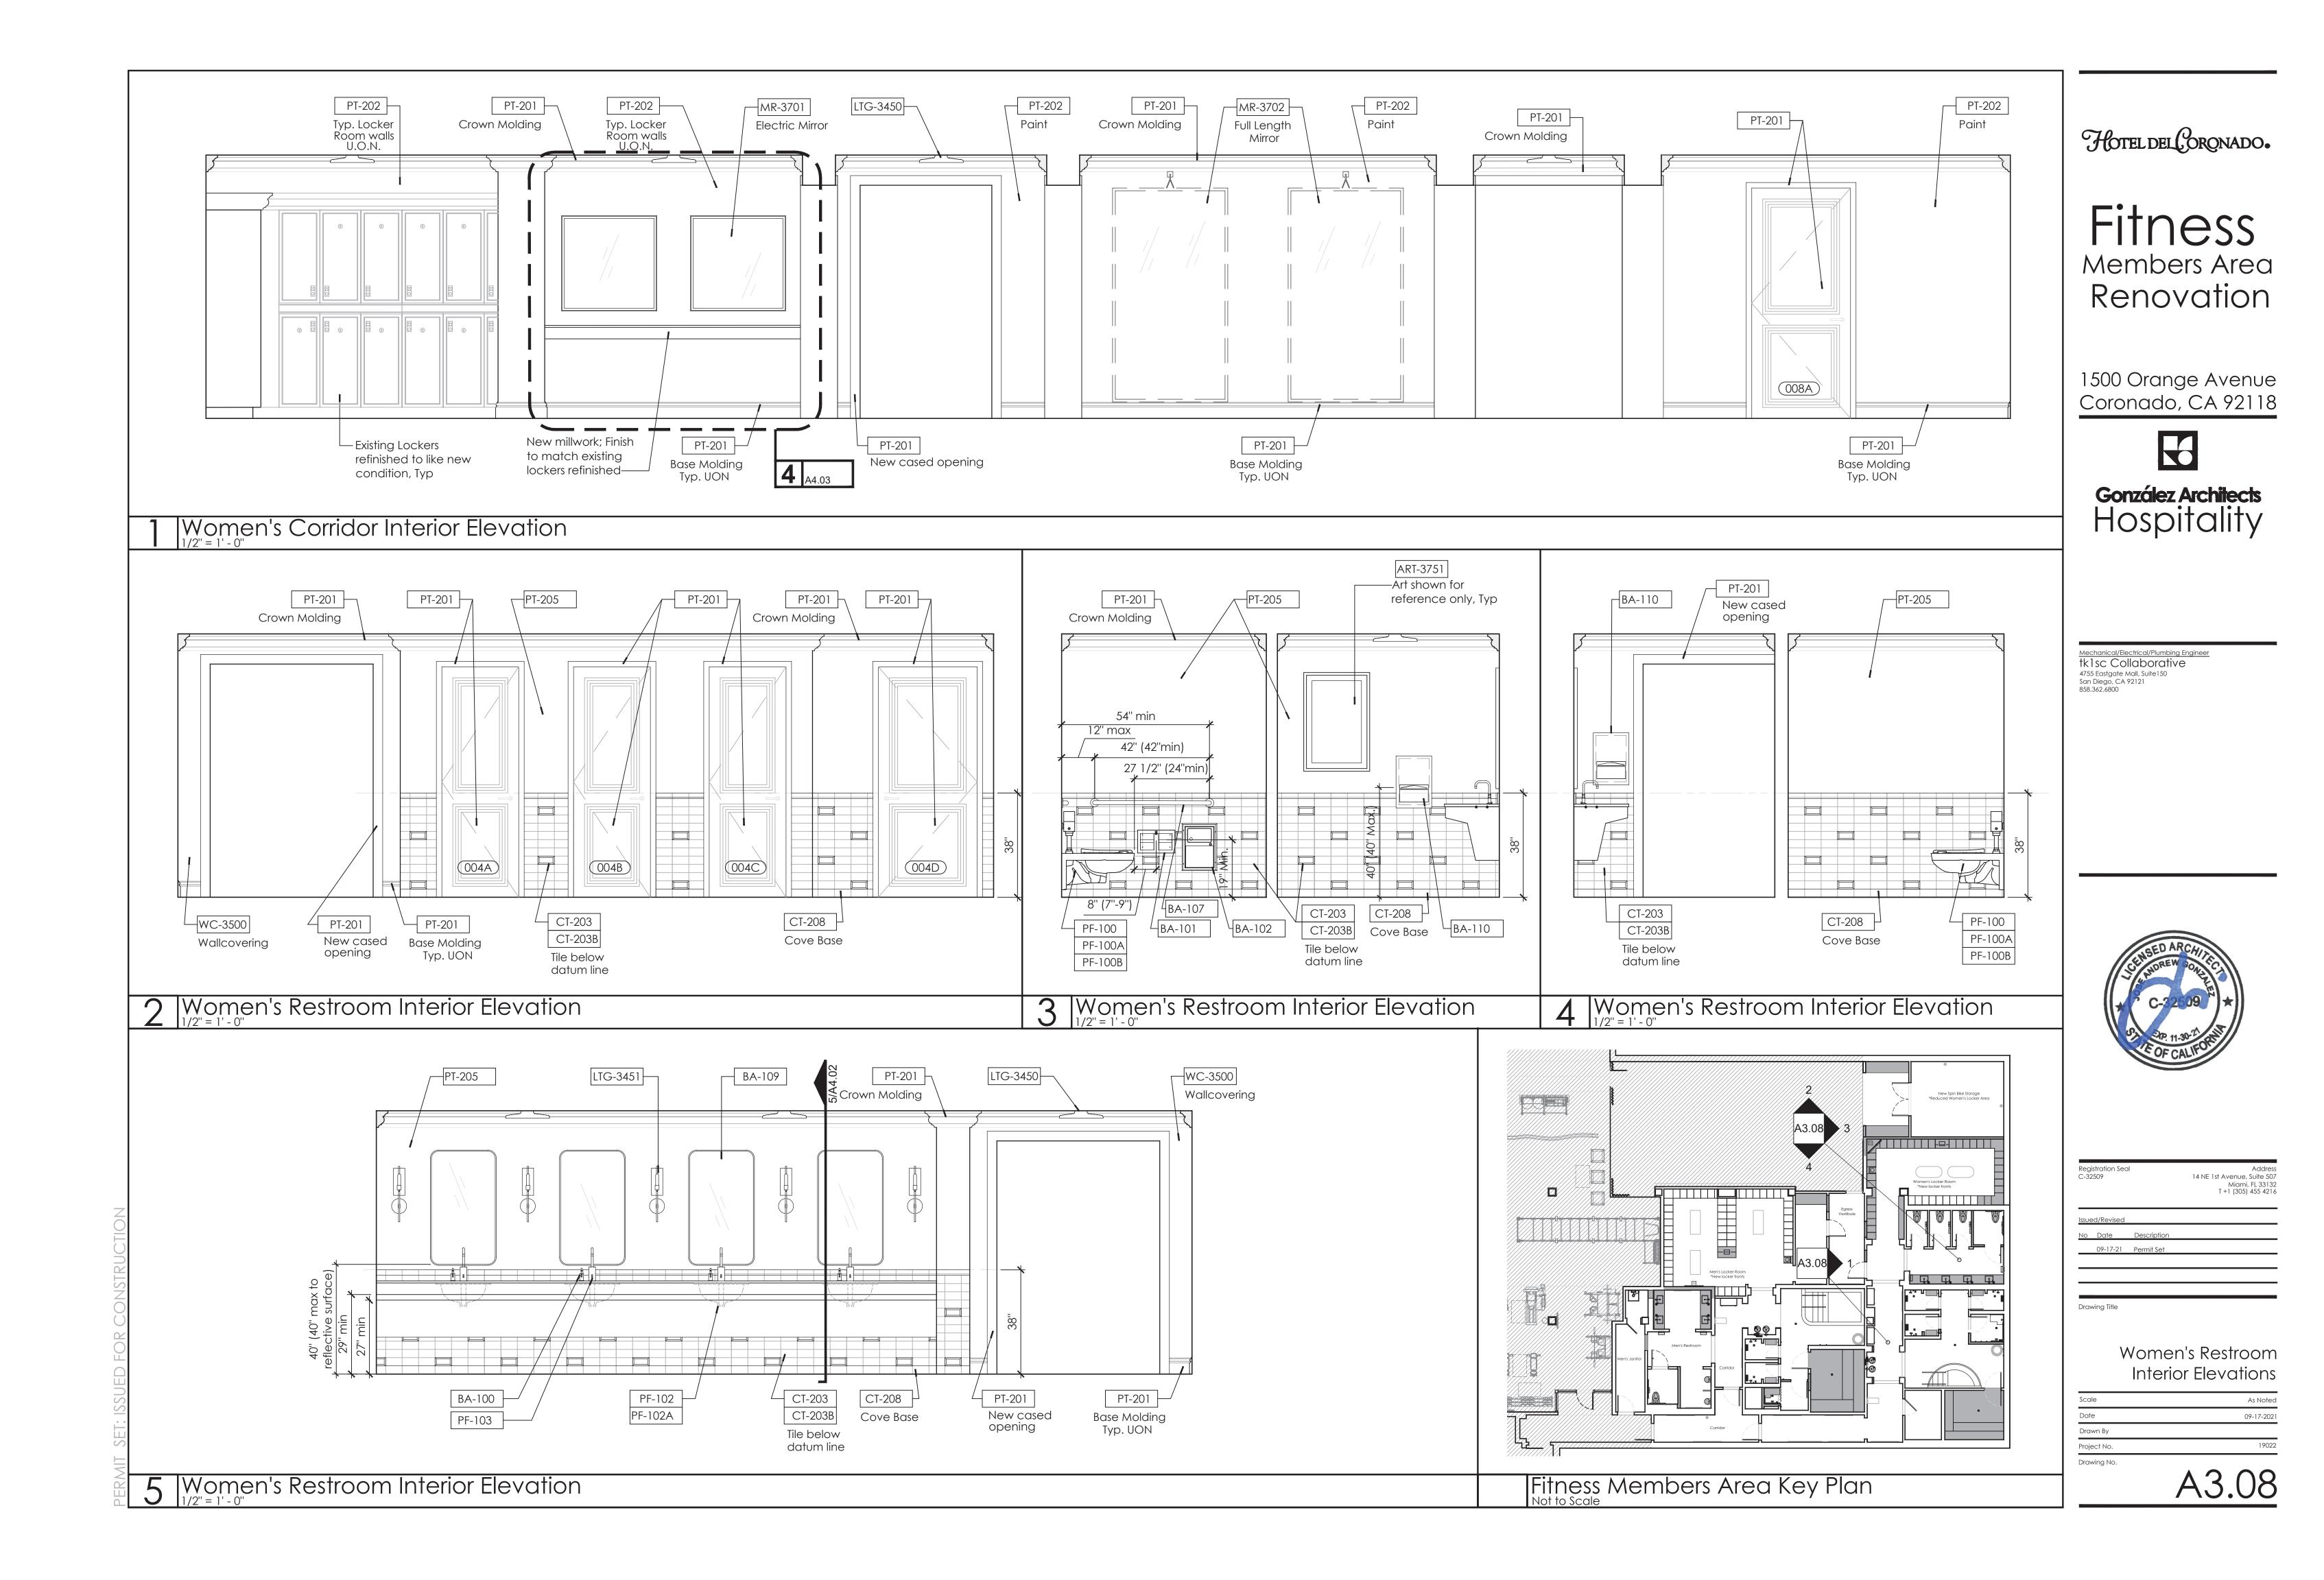

# HOTEL DEL CORONADO® FITNESS MEMBERS AREA RENOVATION 1500 Orange Avenue, Coronado, CA 92118

GONZÁLEZ ARCHITECTS 14 NE 1st Avenue, Suite 507

Miami, FL 33132 305.455.4216

tk1sc Collaborative 4755 Eastgate Mall, Suite 150 San Diego, CA 92121 858.362.6800