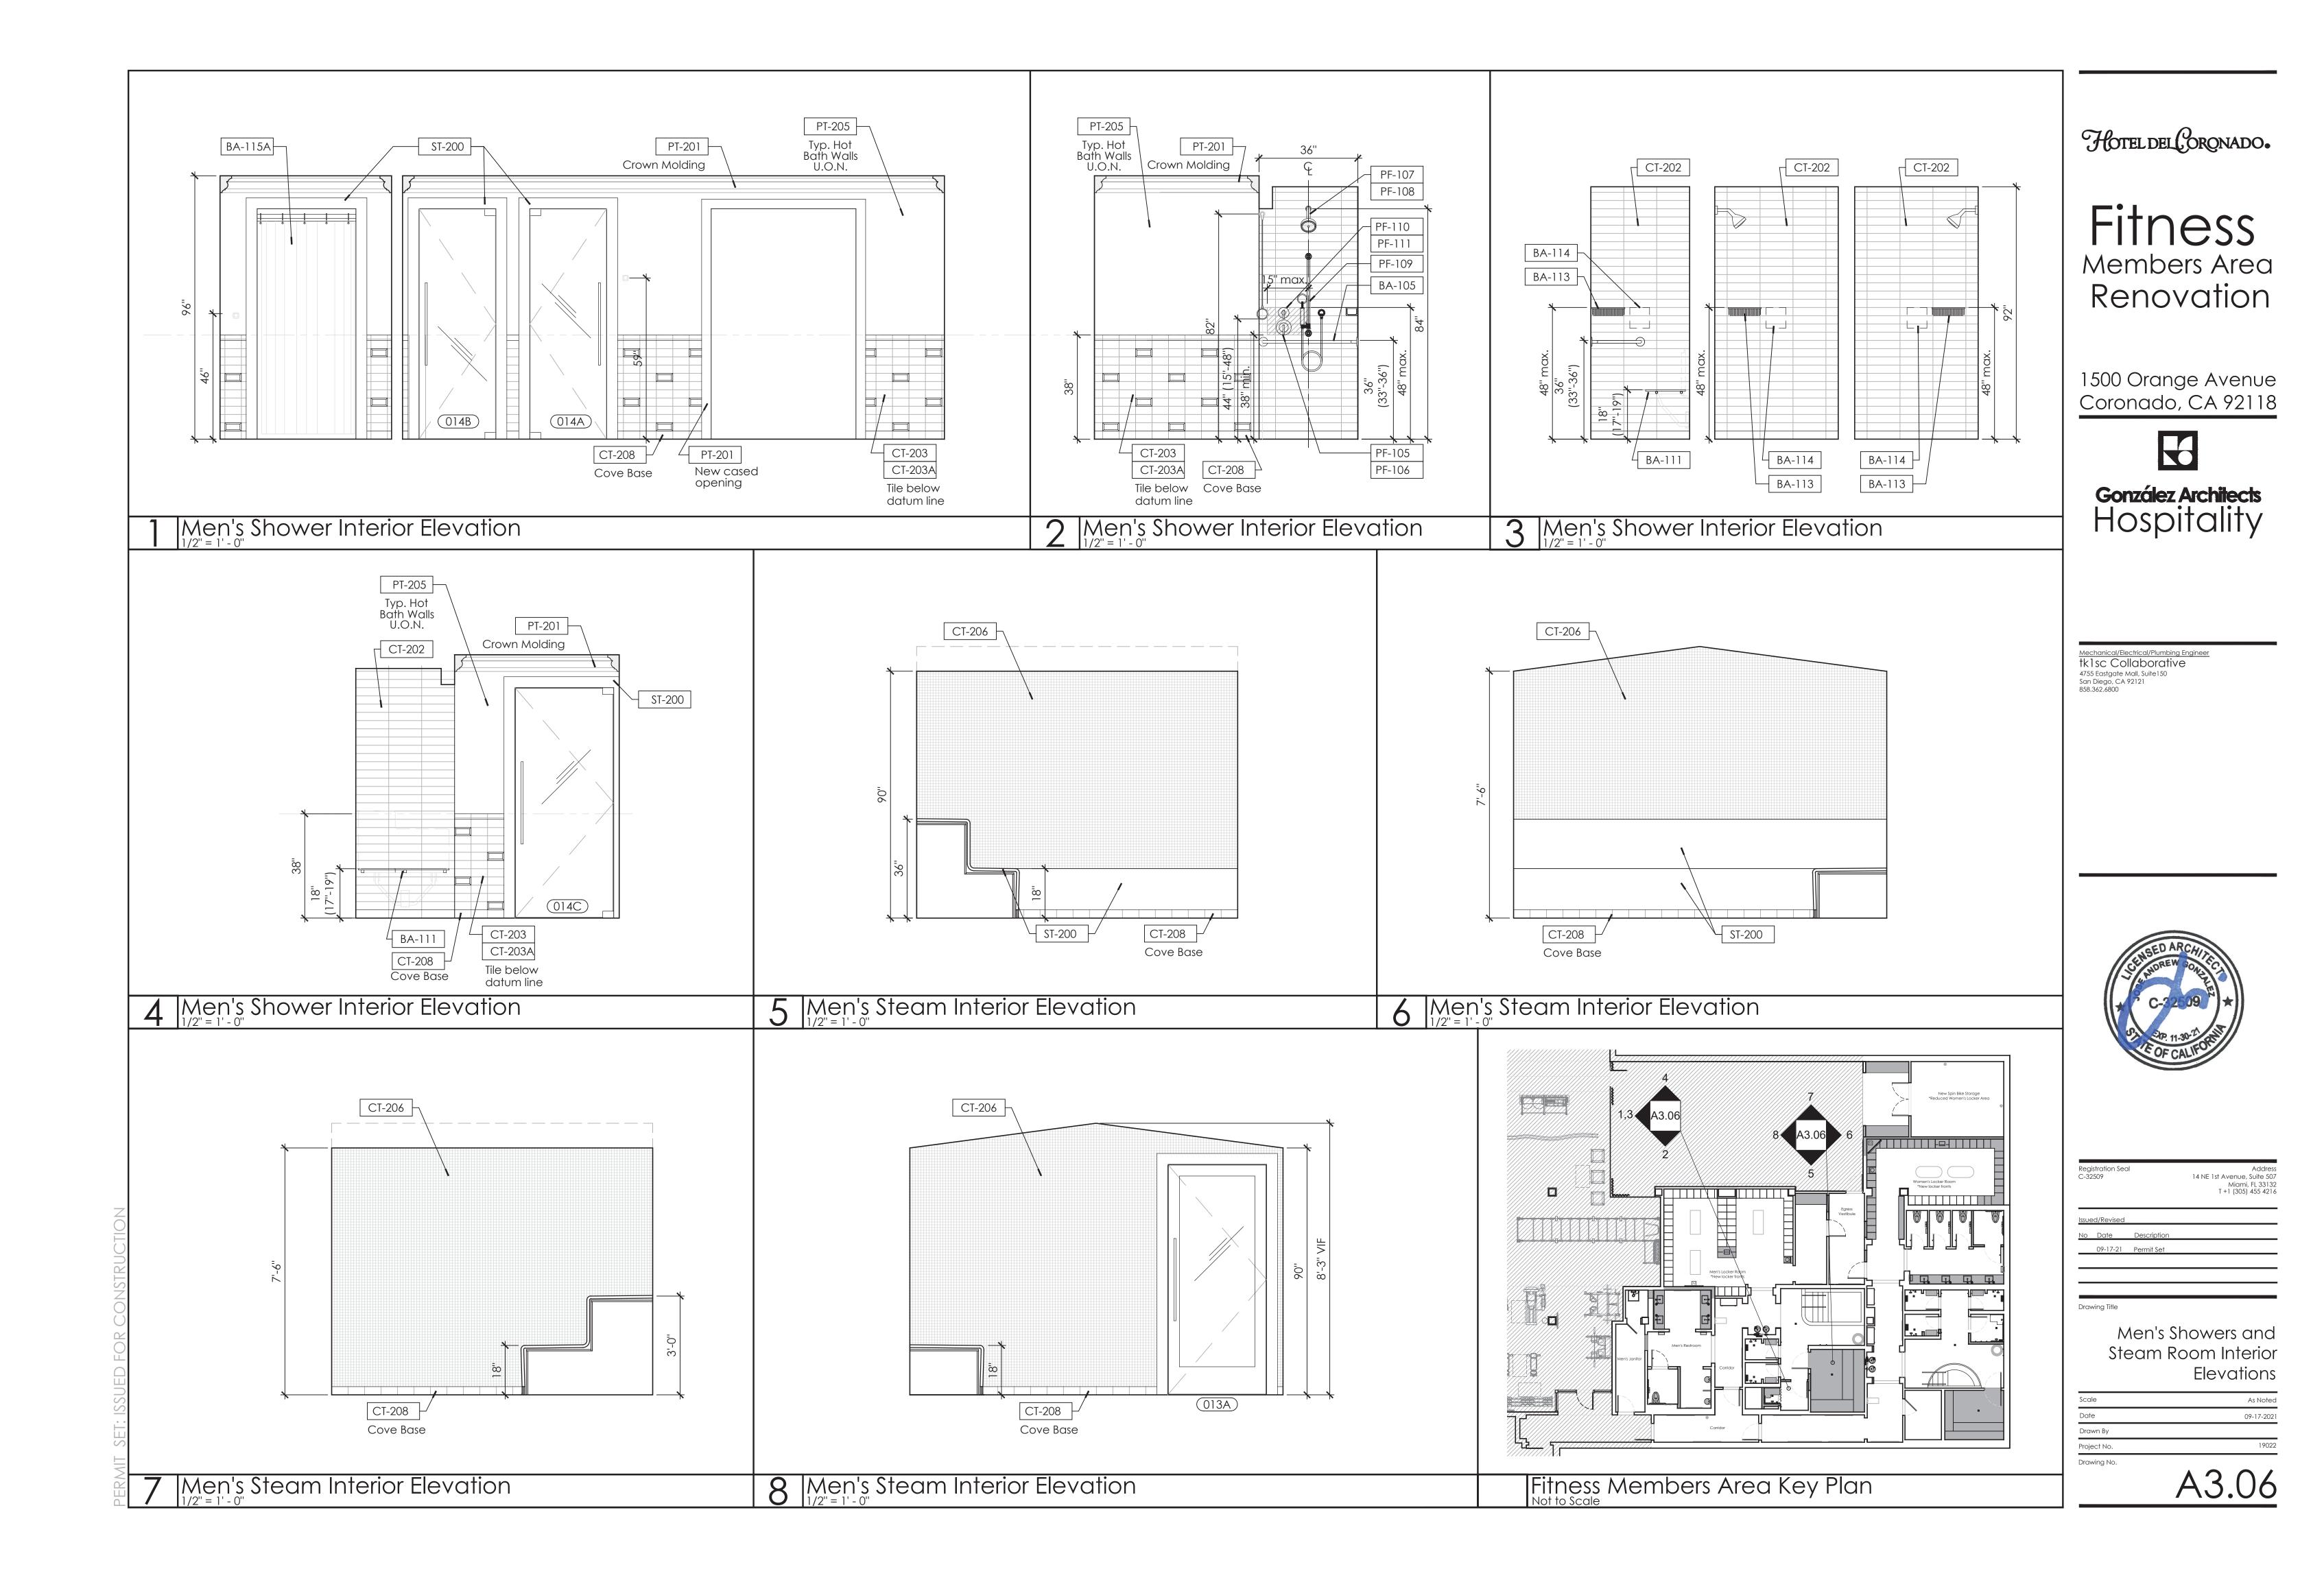

# HOTEL DEL CORONADO® FITNESS MEMBERS AREA RENOVATION 1500 Orange Avenue, Coronado, CA 92118

GONZÁLEZ ARCHITECTS 14 NE 1st Avenue, Suite 507

Miami, FL 33132 305.455.4216

tk1sc Collaborative 4755 Eastgate Mall, Suite 150 San Diego, CA 92121 858.362.6800