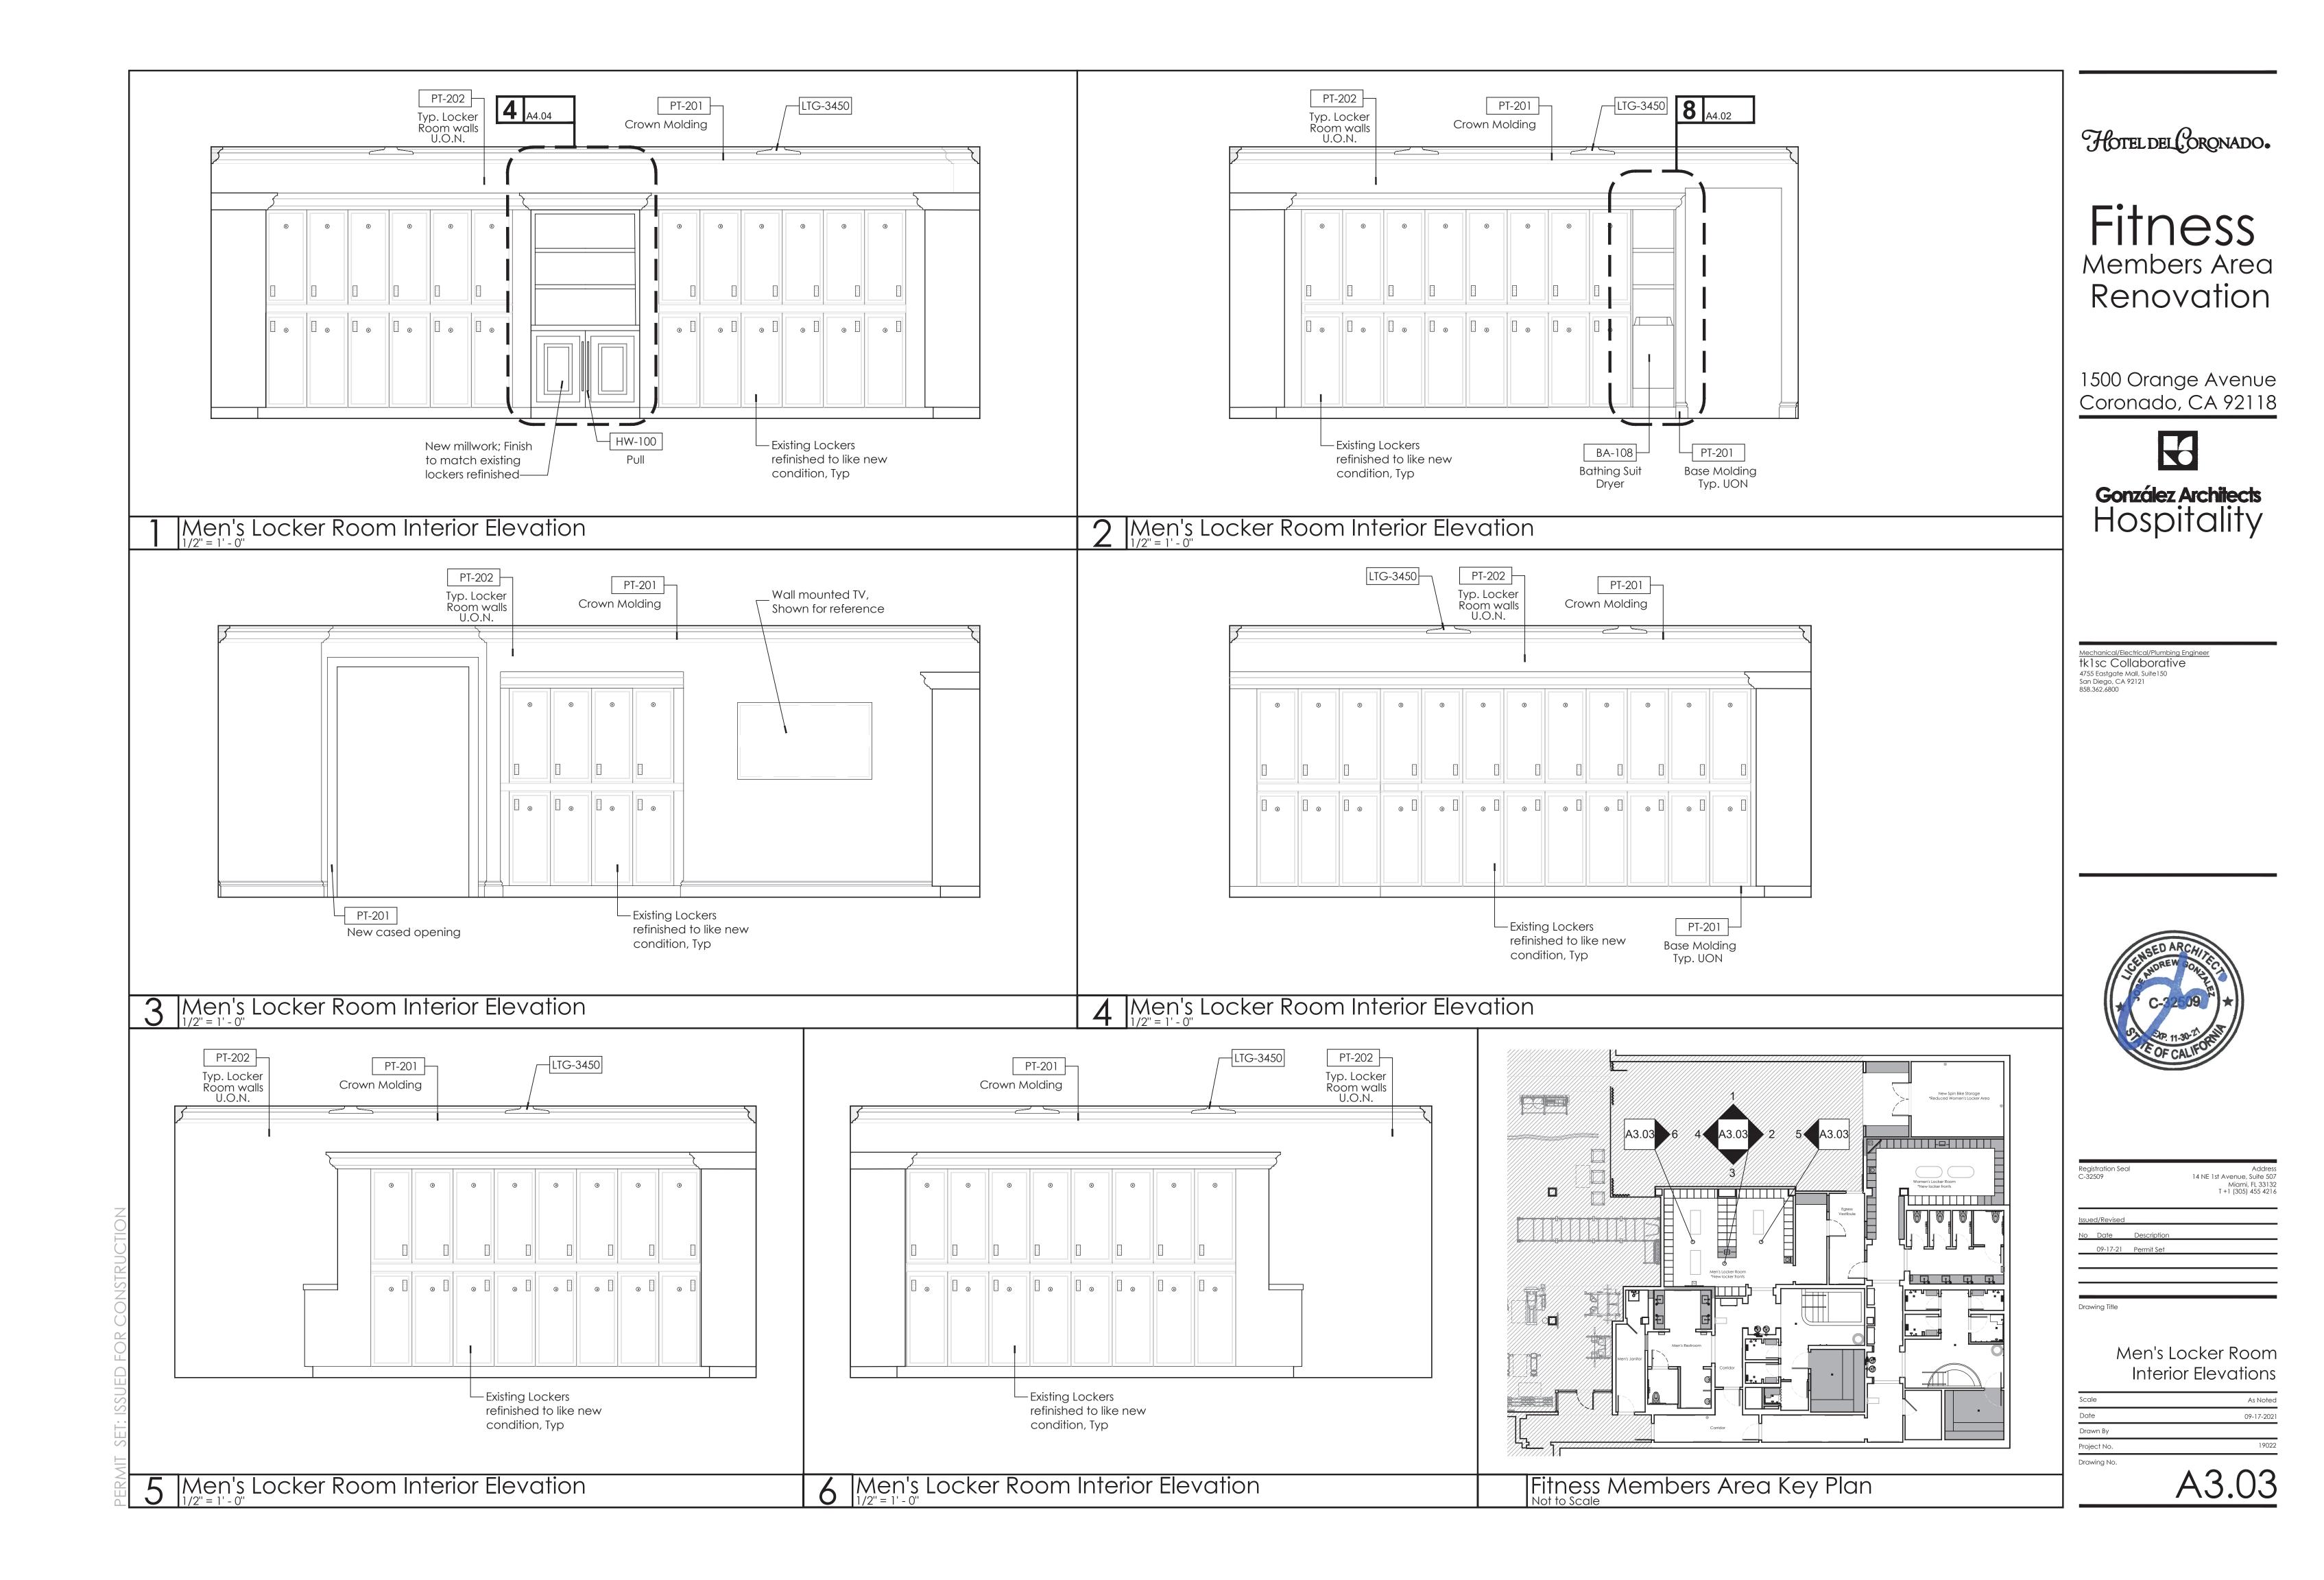

# HOTEL DEL CORONADO® FITNESS MEMBERS AREA RENOVATION 1500 Orange Avenue, Coronado, CA 92118

GONZÁLEZ ARCHITECTS 14 NE 1st Avenue, Suite 507

Miami, FL 33132 305.455.4216

tk1sc Collaborative 4755 Eastgate Mall, Suite 150 San Diego, CA 92121 858.362.6800