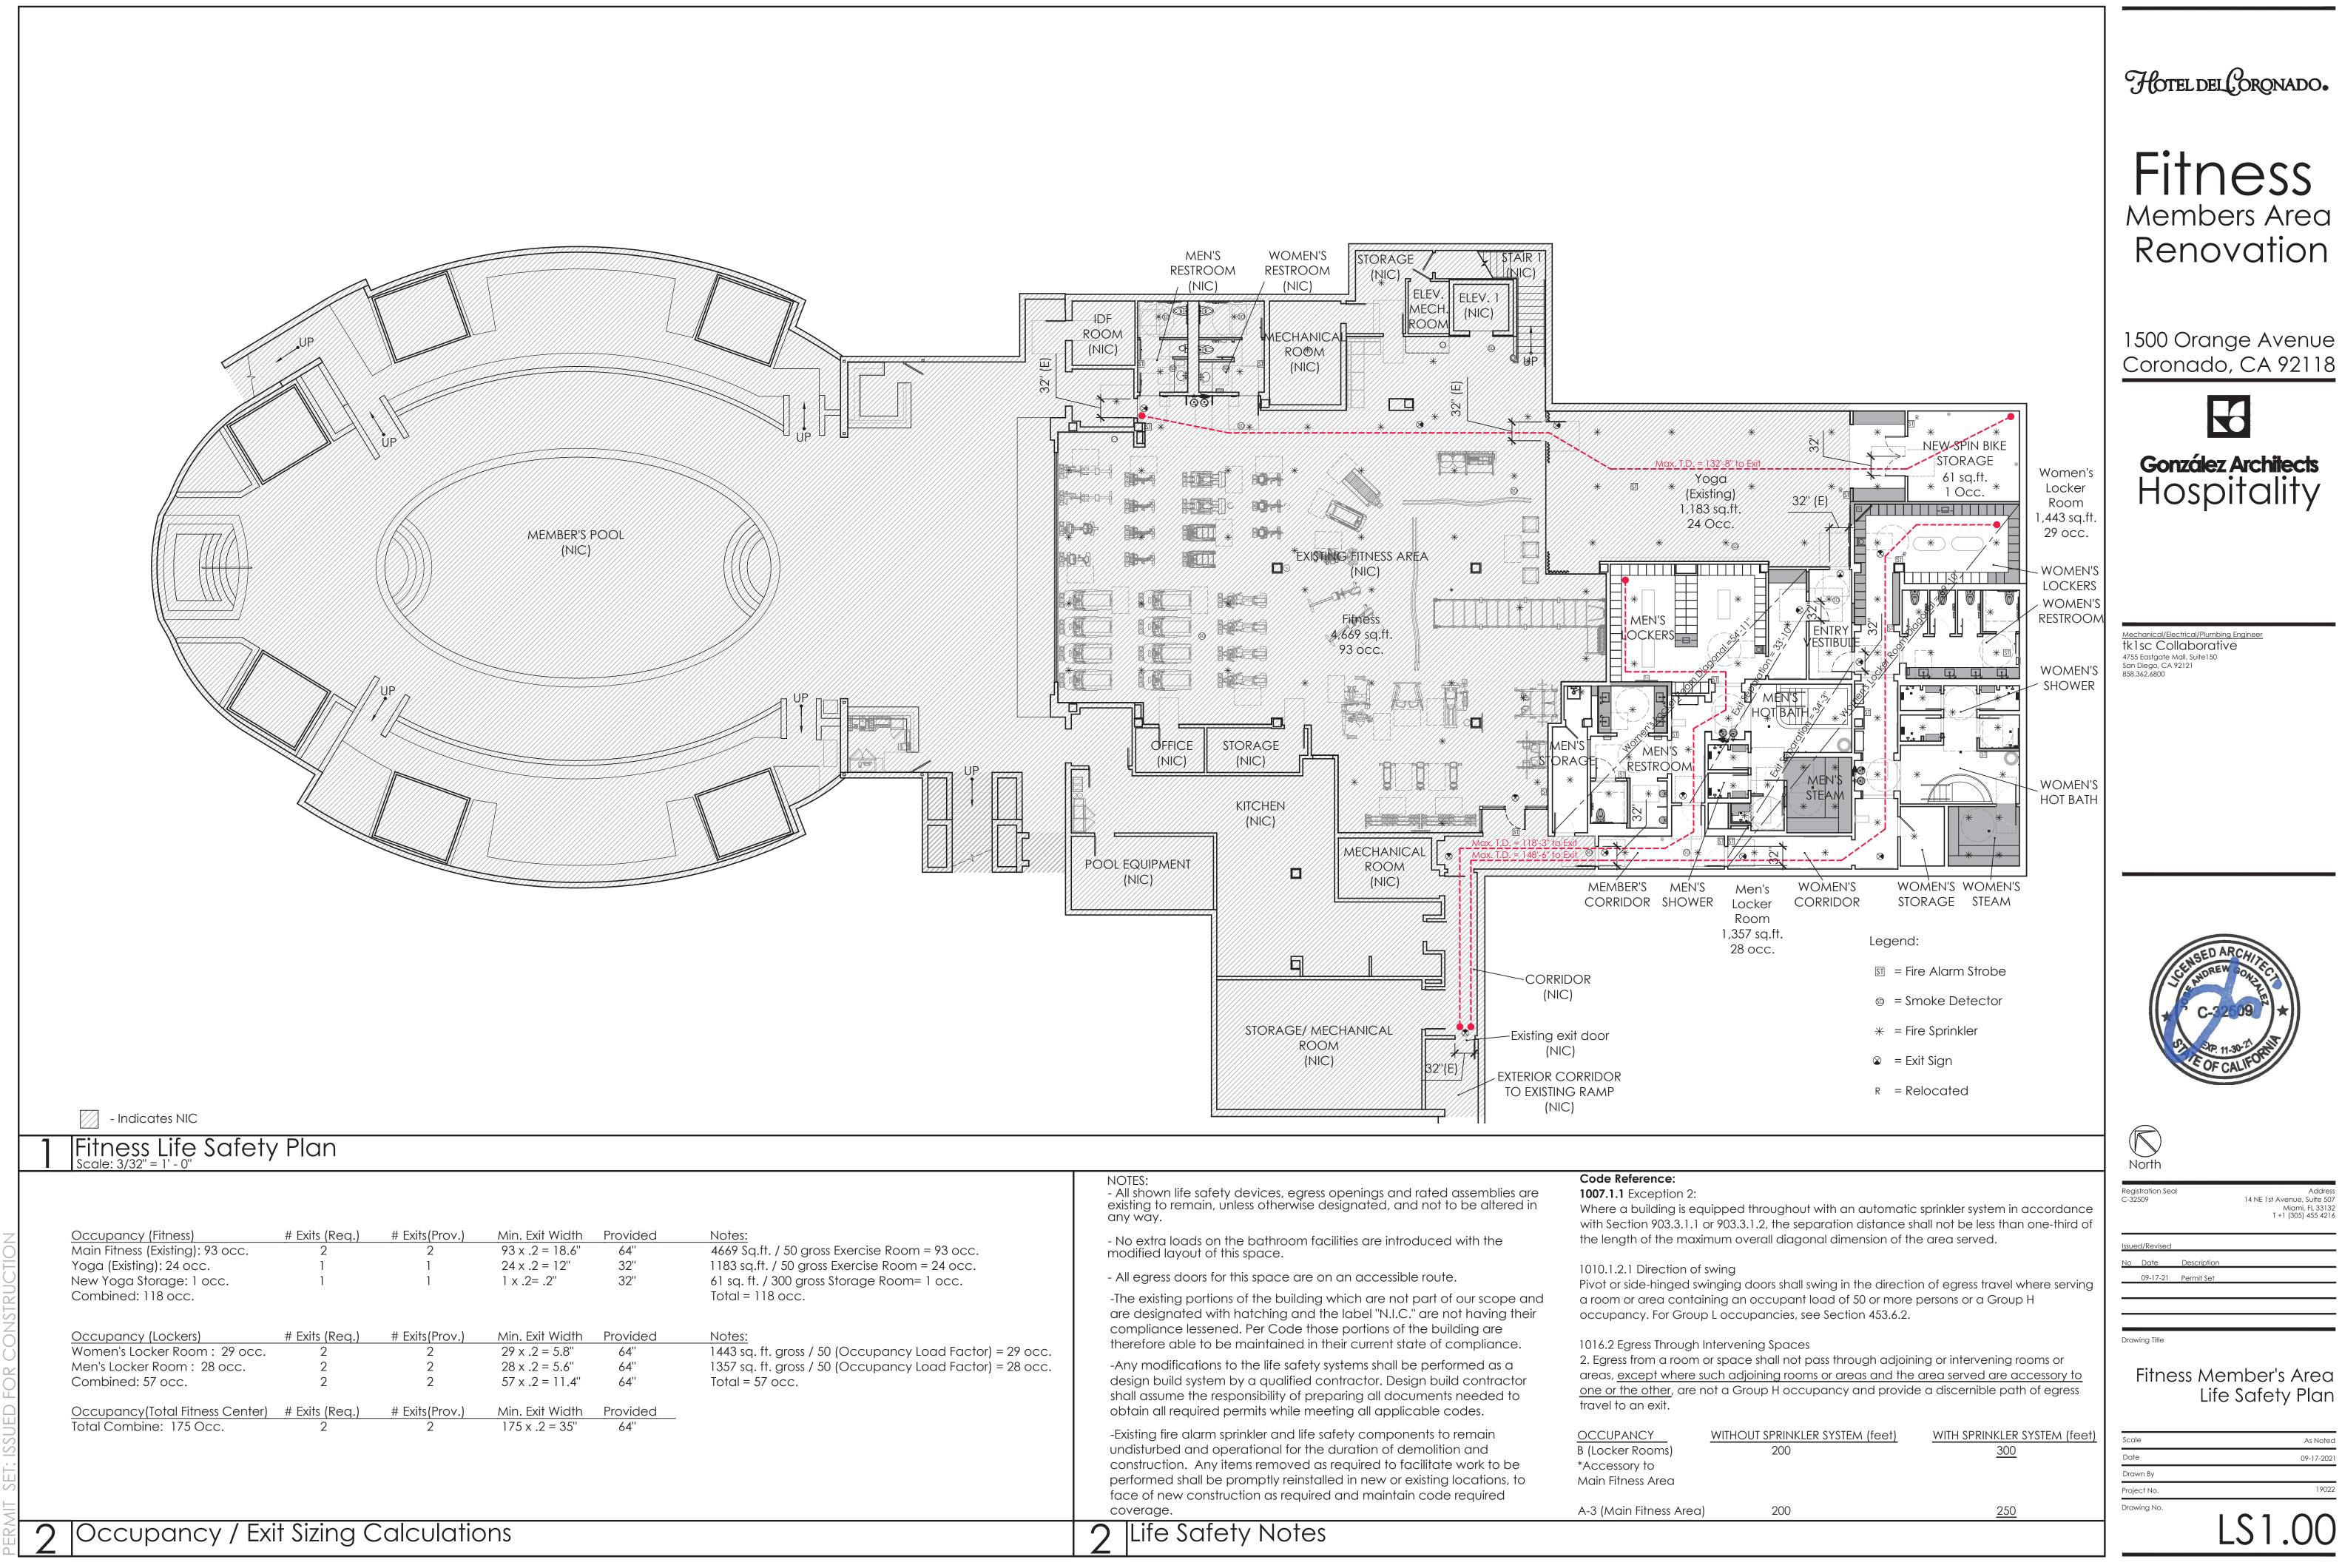

# HOTEL DEL CORONADO® FITNESS MEMBERS AREA RENOVATION 1500 Orange Avenue, Coronado, CA 92118

GONZÁLEZ ARCHITECTS 14 NE 1st Avenue, Suite 507

Miami, FL 33132 305.455.4216

tk1sc Collaborative 4755 Eastgate Mall, Suite 150 San Diego, CA 92121 858.362.6800