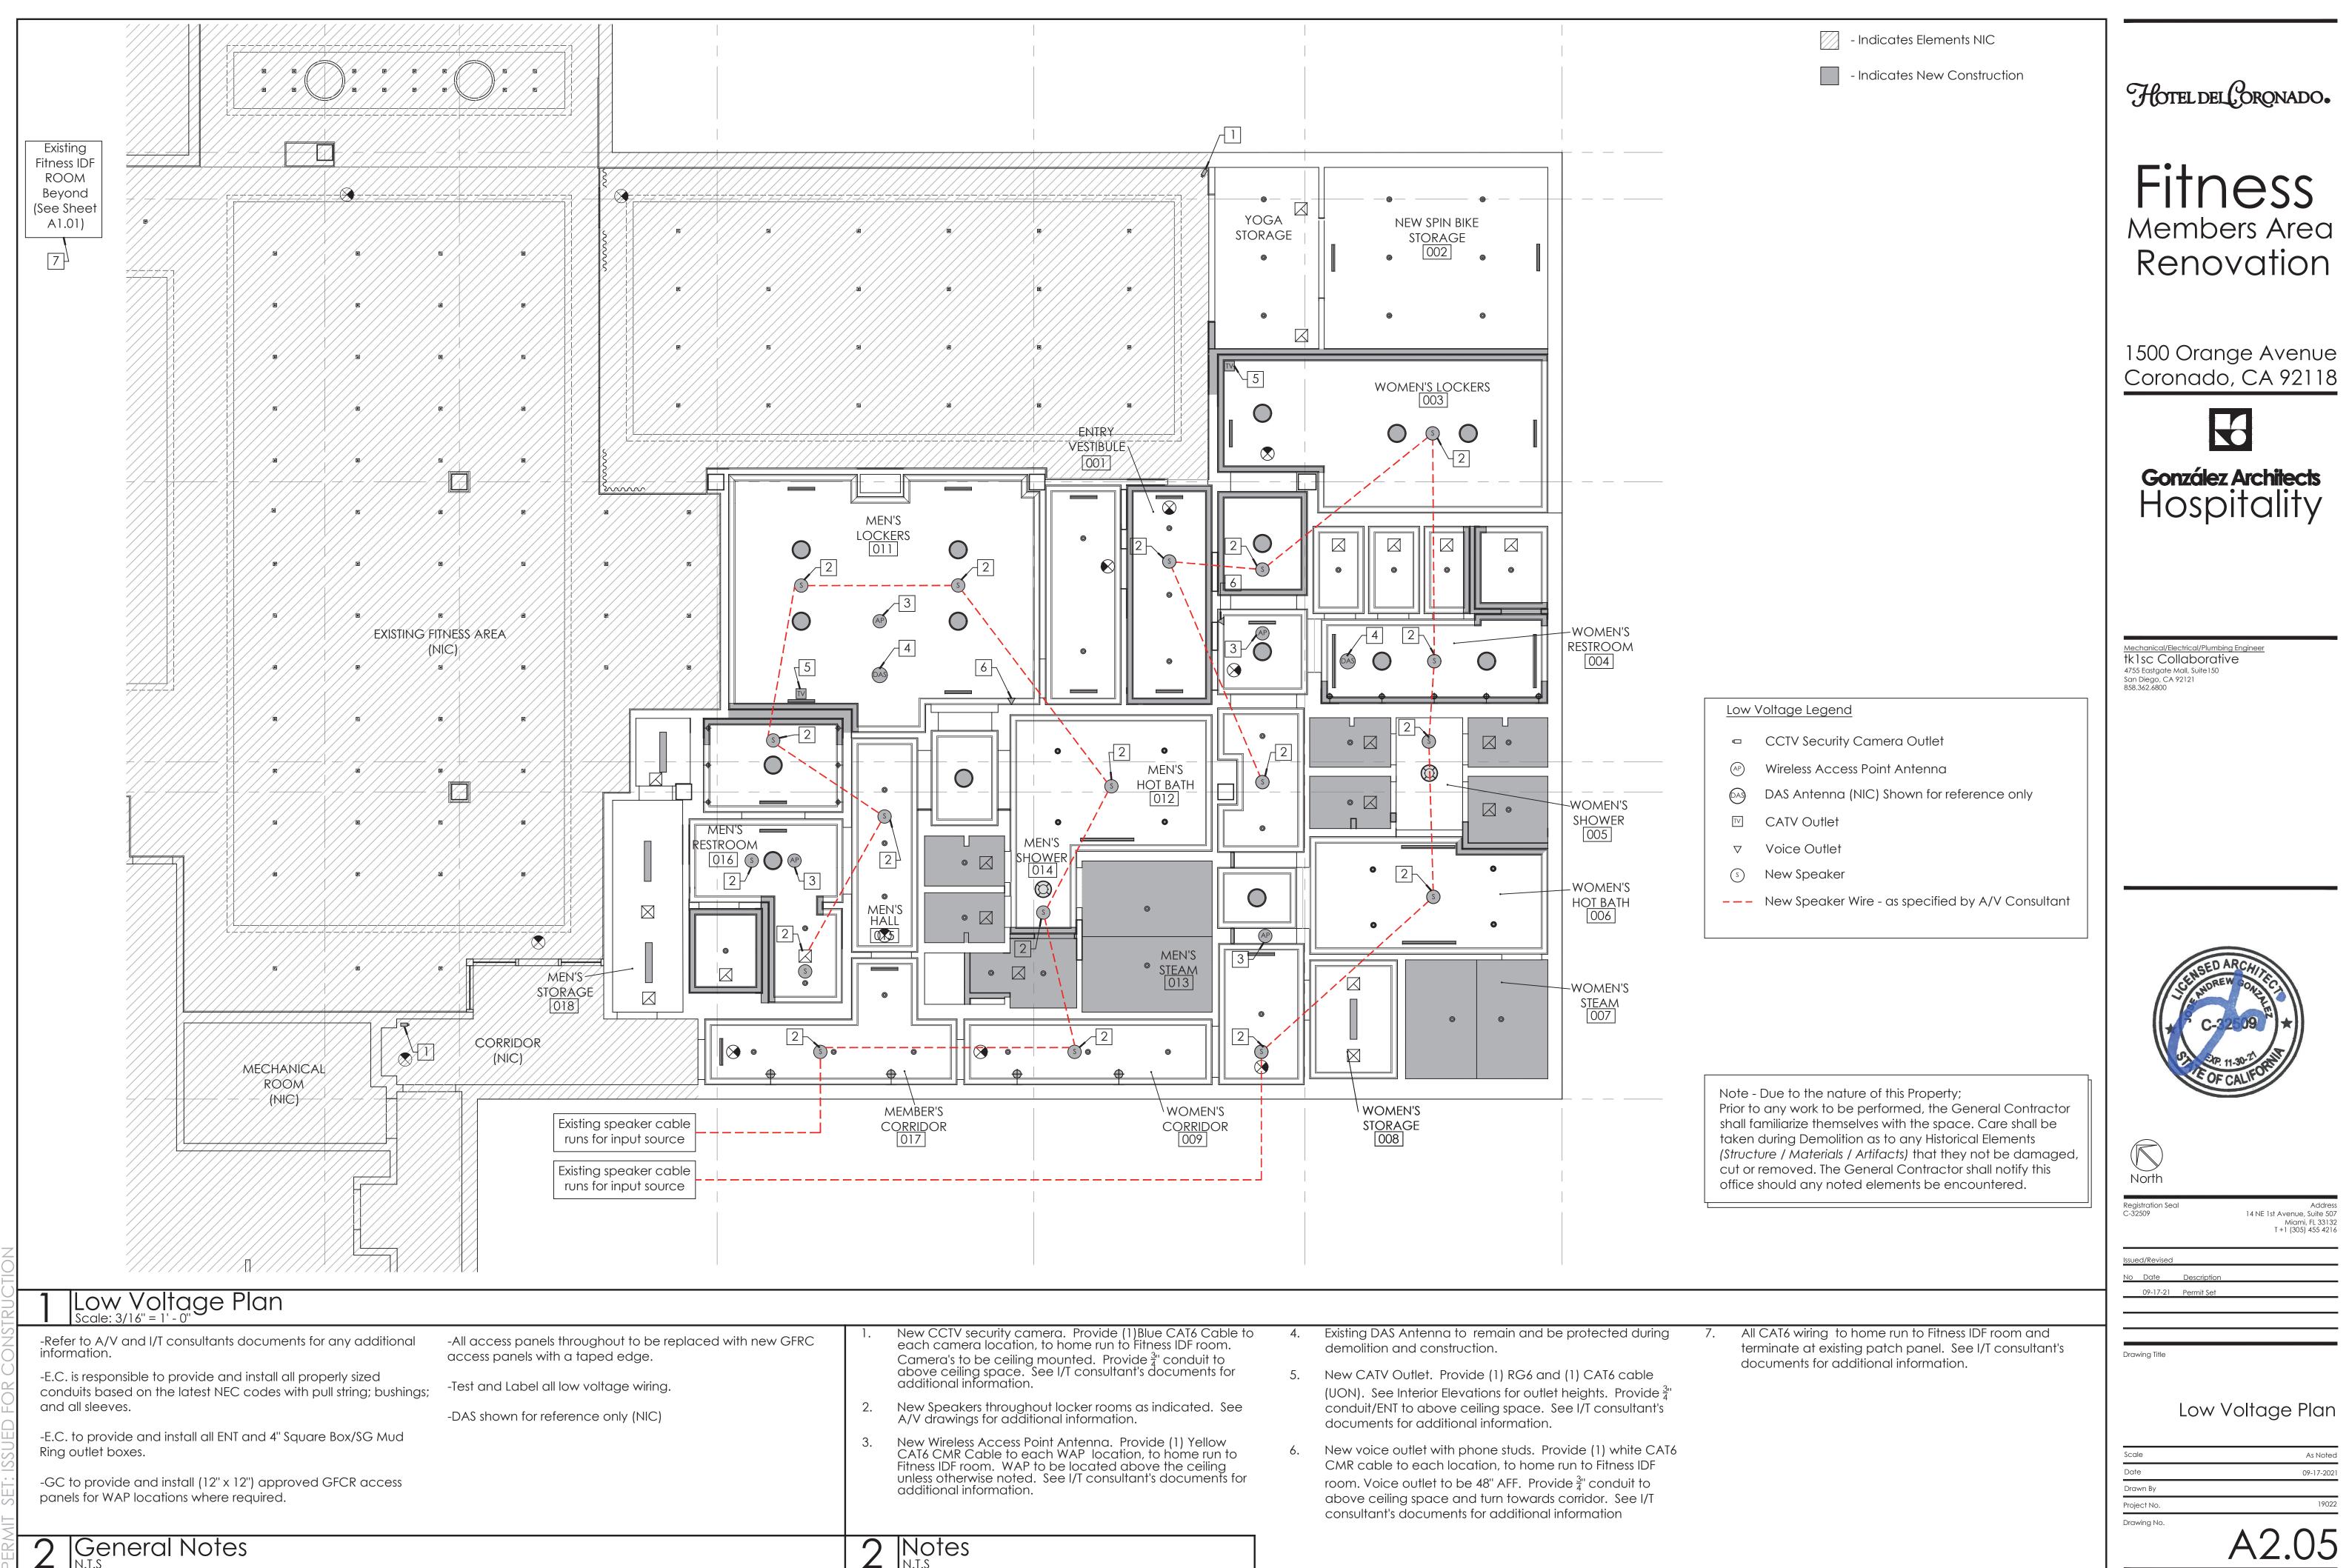

|                                  |  |





Registration Seal C-32509

lssued/Revised

o Date Descript

14 NE 1st Avenue, Suite 507 Miami, FL 33132 T +1 (305) 455 4216



| with new GFRC | 1. | New CCTV security camera. Provide (1)Blue CAT6 Cable to each camera location, to home run to Fitness IDF room. Camera's to be ceiling mounted. Provide $\frac{3}{4}$ conduit to                                                                                | 4. | Existing DAS Antenna to remain and be pro-<br>demolition and construction.                                                                                                                                                                |
|---------------|----|---------------------------------------------------------------------------------------------------------------------------------------------------------------------------------------------------------------------------------------------------------------