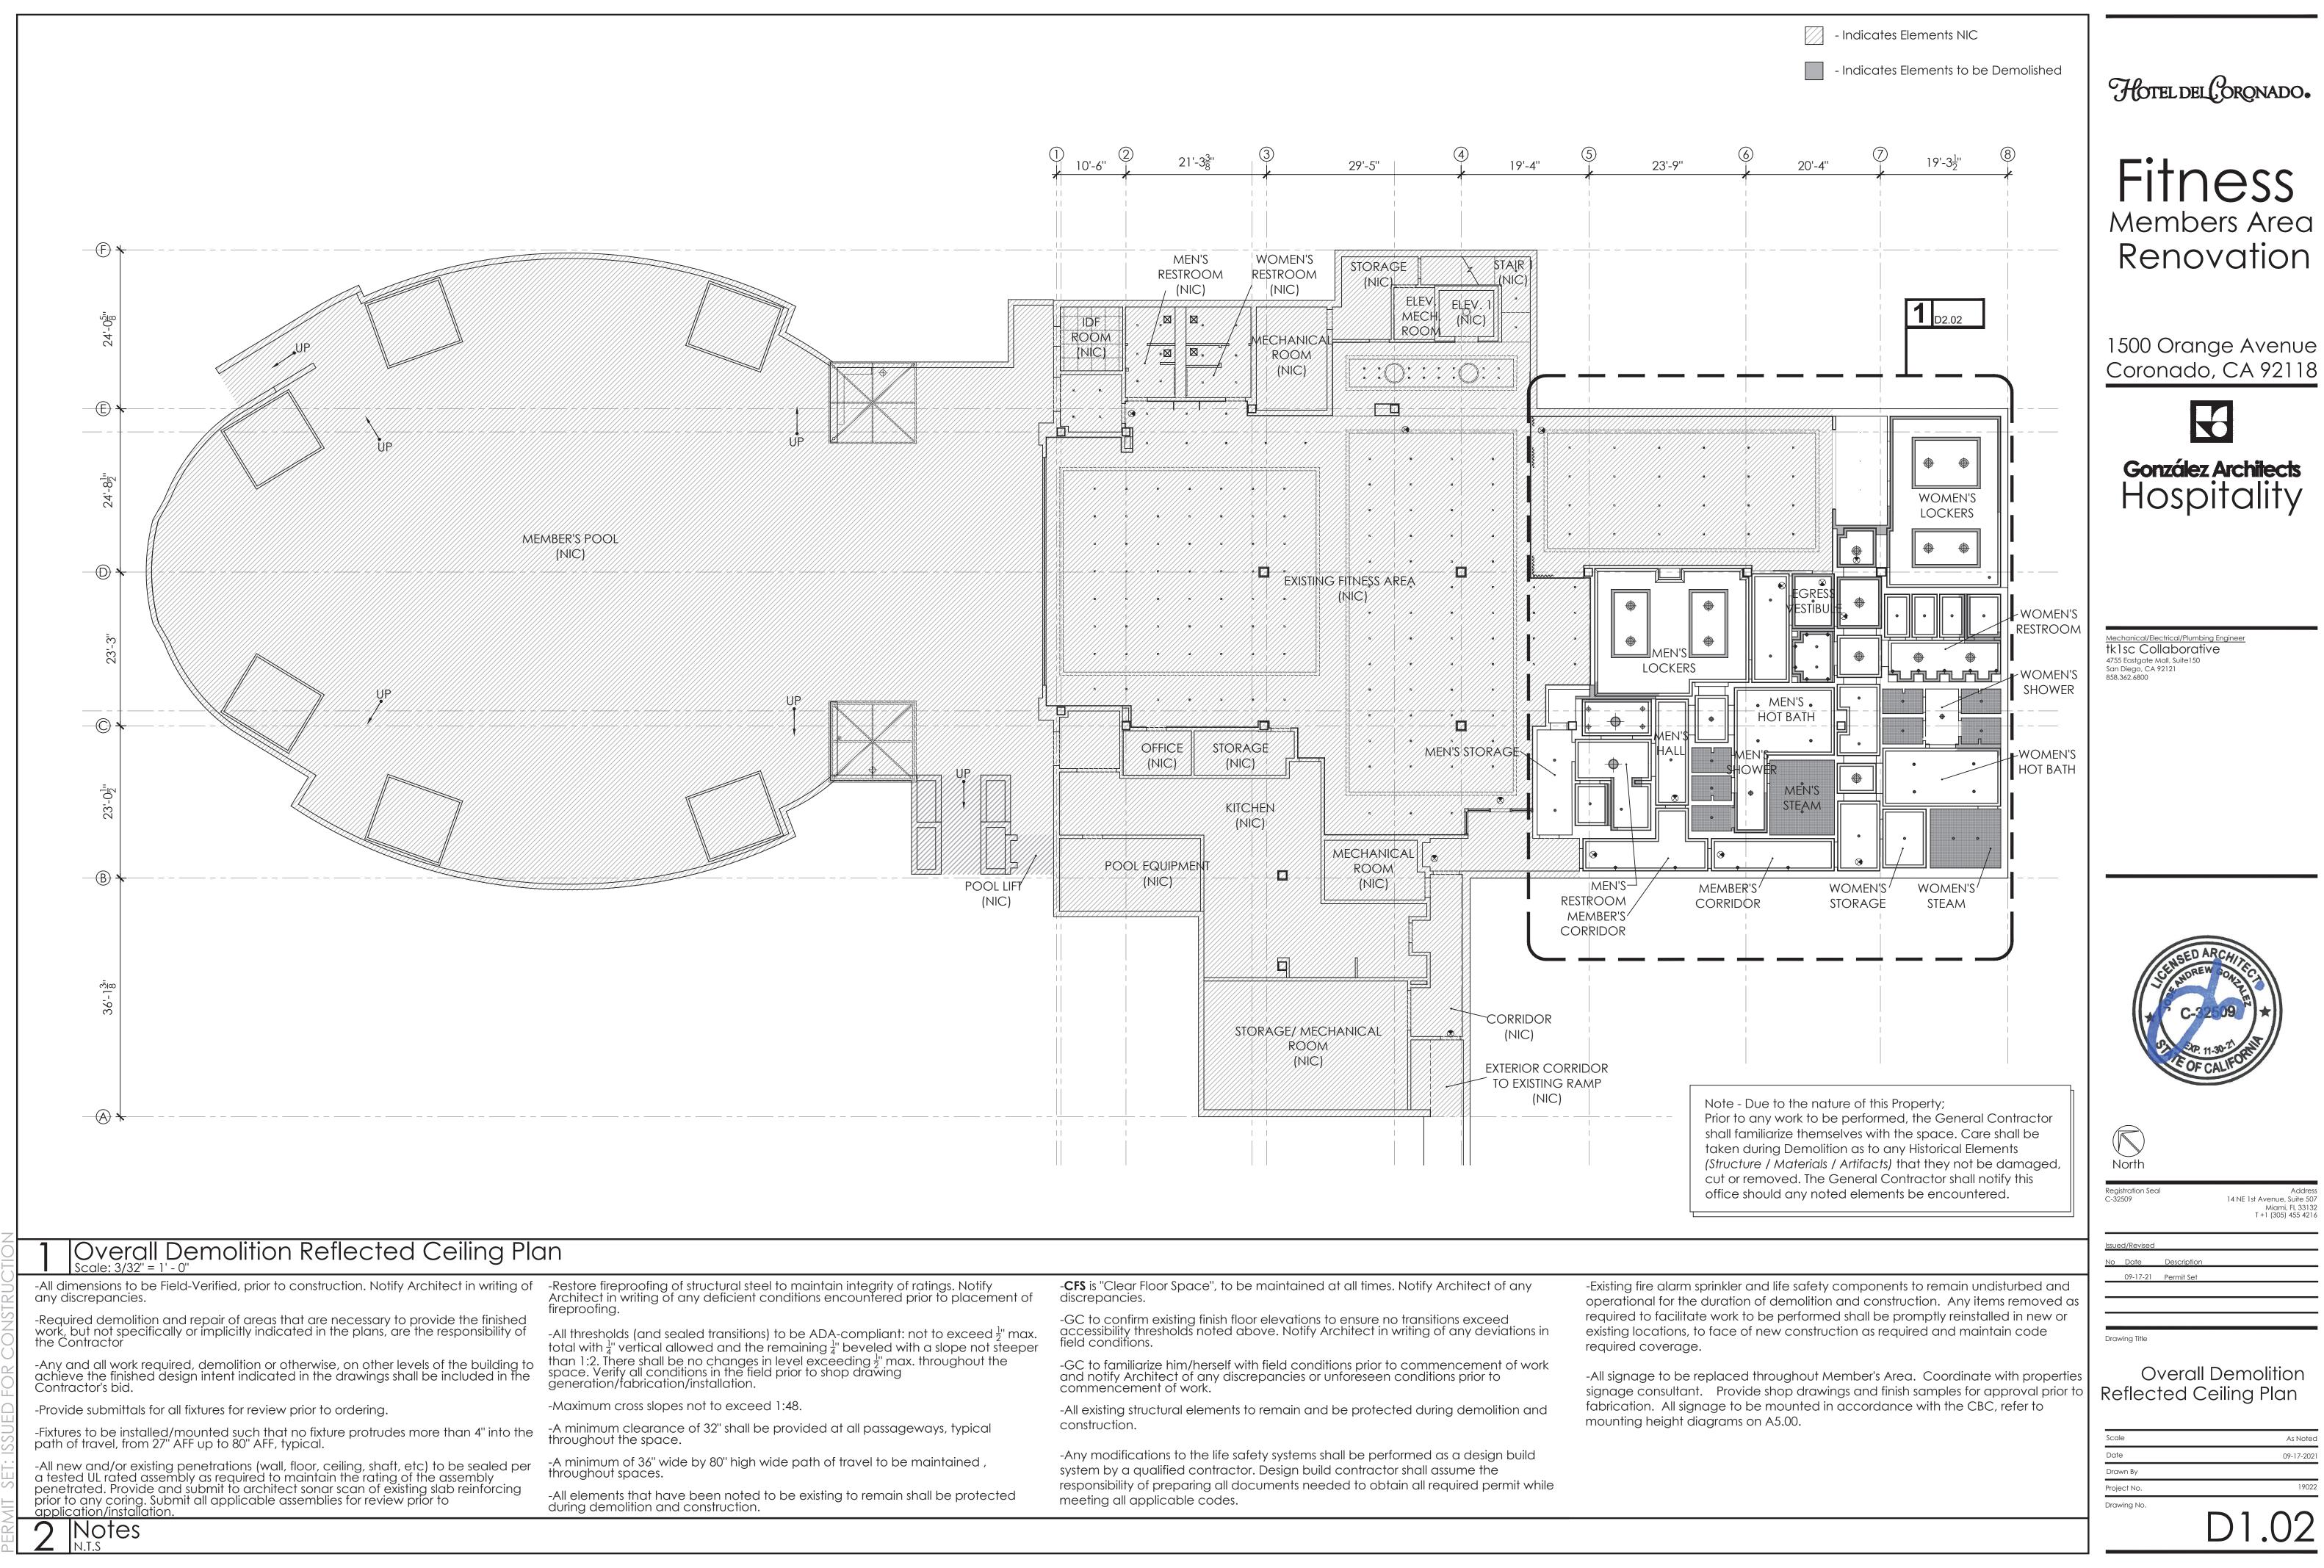

# HOTEL DEL CORONADO® FITNESS MEMBERS AREA RENOVATION 1500 Orange Avenue, Coronado, CA 92118

GONZÁLEZ ARCHITECTS 14 NE 1st Avenue, Suite 507

Miami, FL 33132 305.455.4216

tk1sc Collaborative 4755 Eastgate Mall, Suite 150 San Diego, CA 92121 858.362.6800