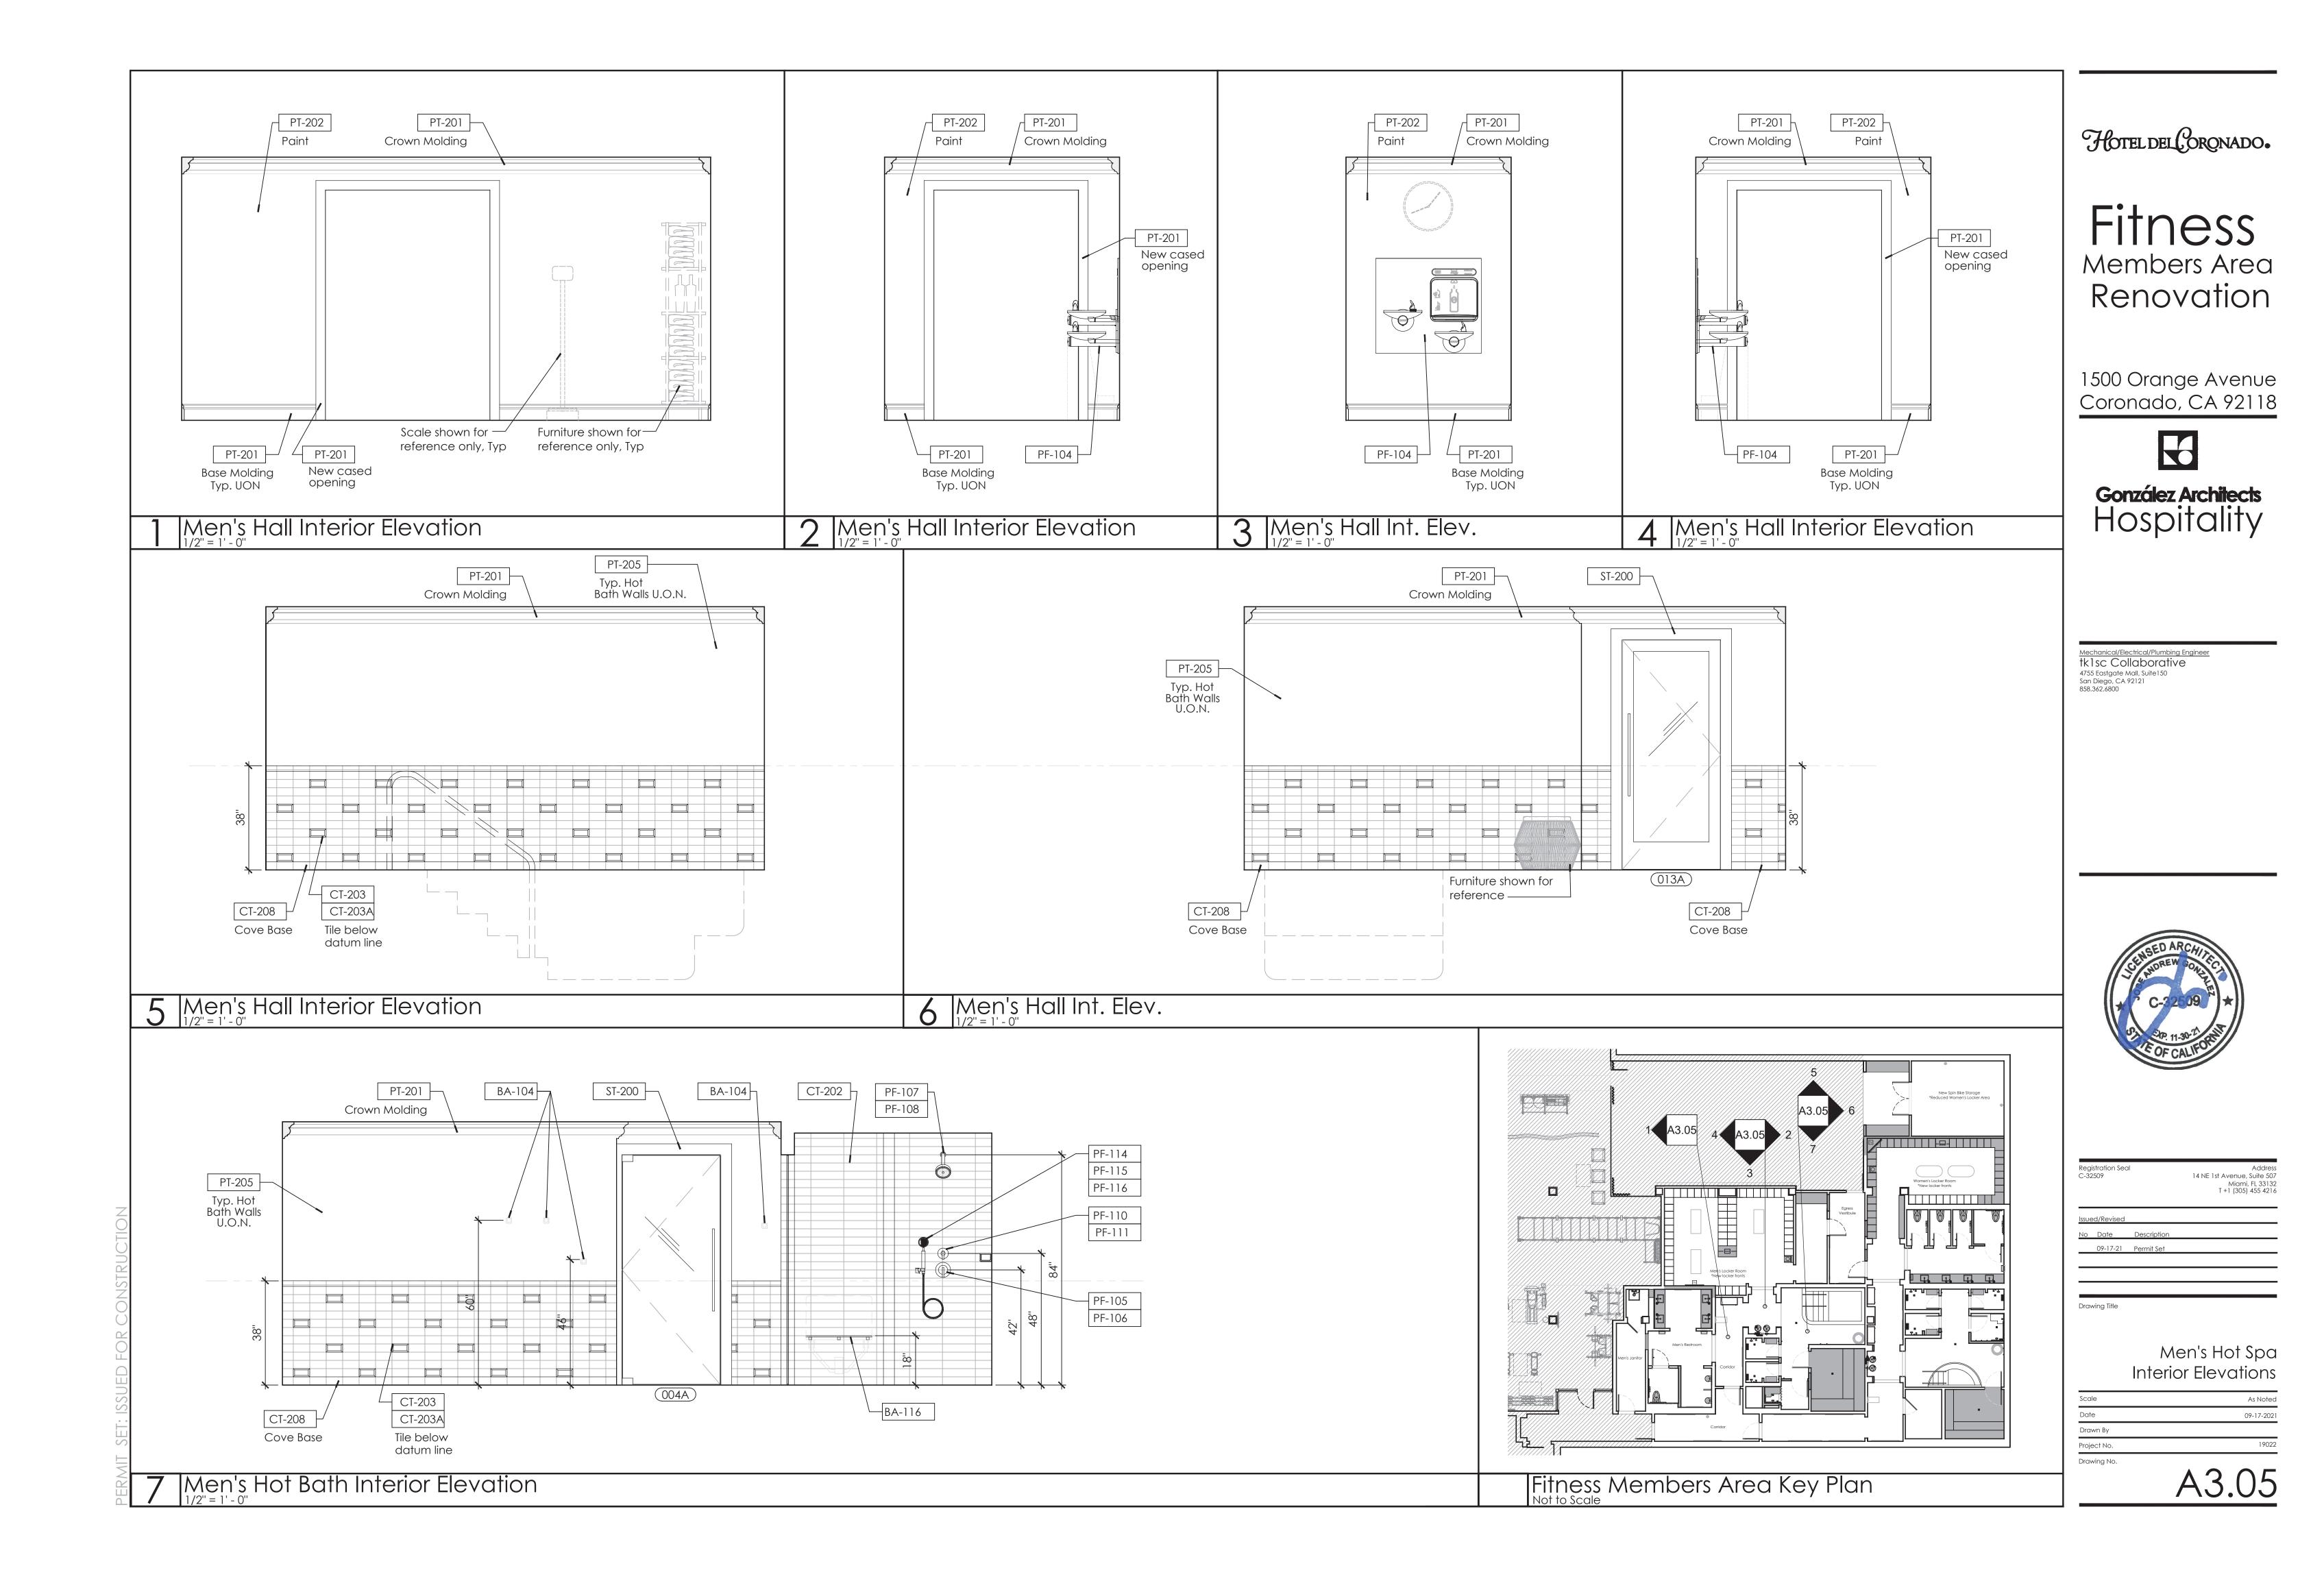

# HOTEL DEL CORONADO® FITNESS MEMBERS AREA RENOVATION 1500 Orange Avenue, Coronado, CA 92118

GONZÁLEZ ARCHITECTS 14 NE 1st Avenue, Suite 507

Miami, FL 33132 305.455.4216

tk1sc Collaborative 4755 Eastgate Mall, Suite 150 San Diego, CA 92121 858.362.6800