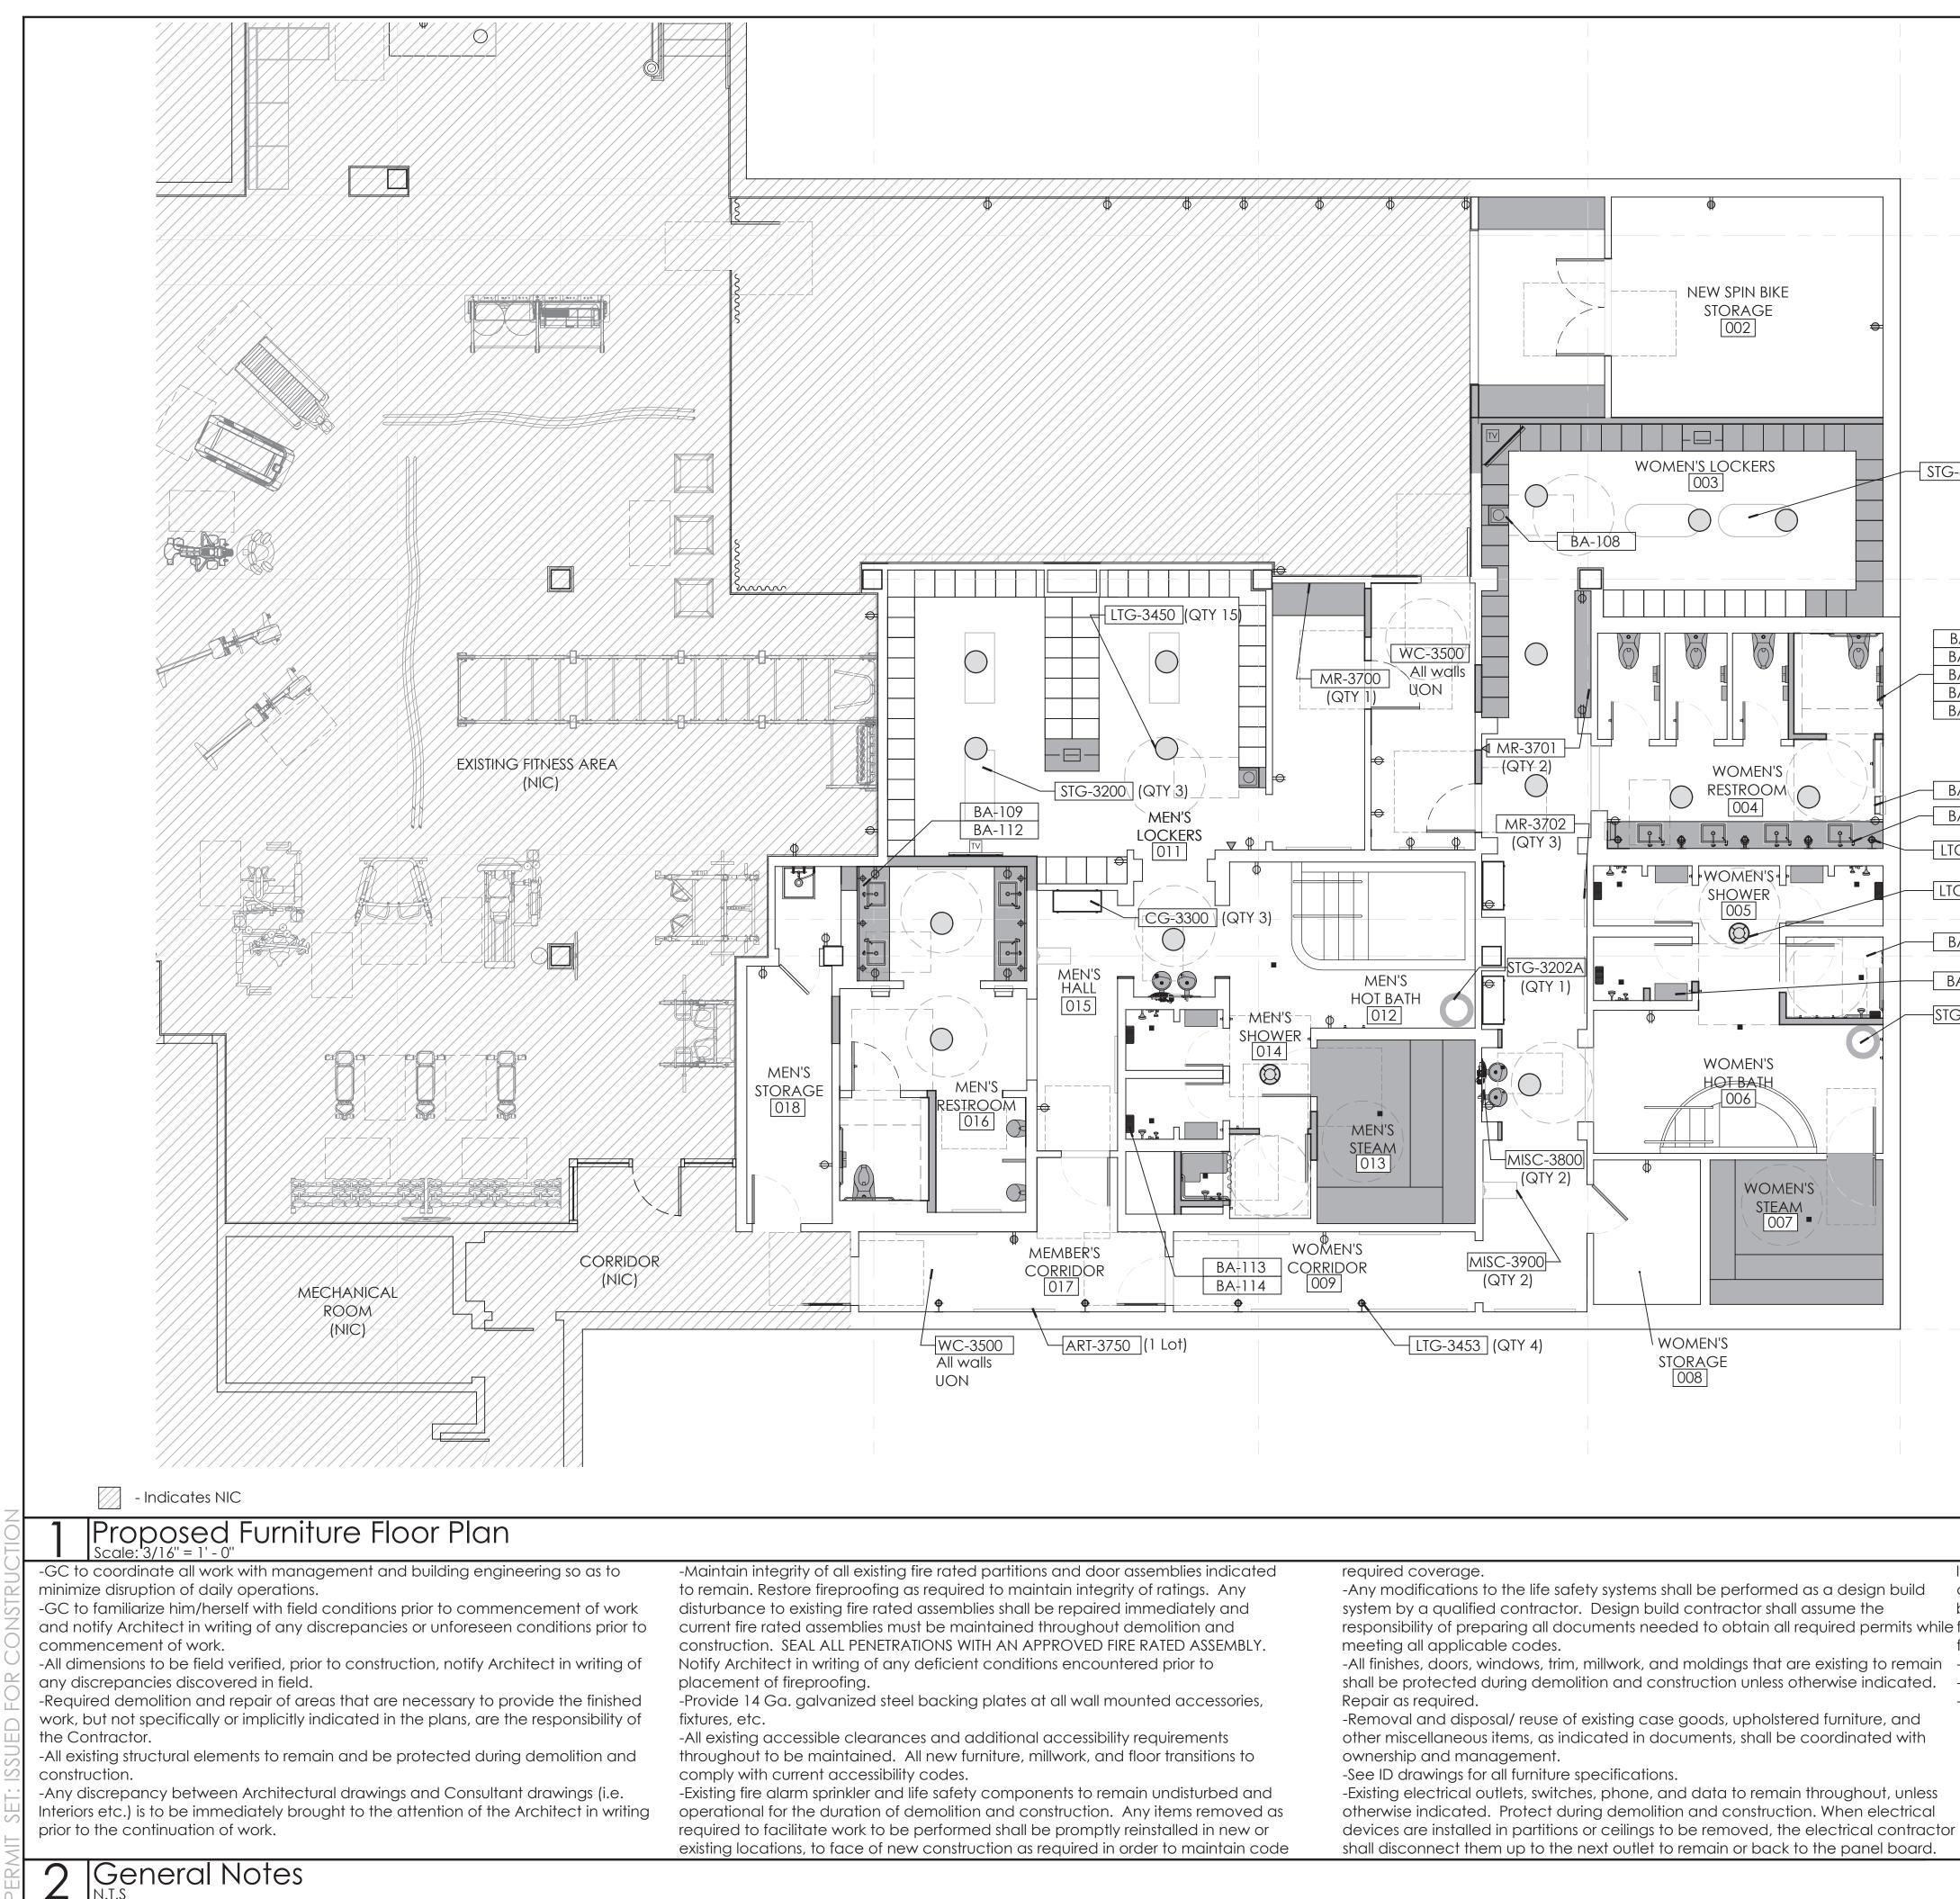

| Scale As Noted<br>Date 09-17-2021<br>Drawn By<br>Project No. 19022<br>Drawing No.                                                                                                                                                                                                                                                                                                                                                                                                                                                                                                                                                                                |



If existing to remain outlets are fed through demolished partitions or ceilings, the circuit shall be rearranged to maintain circuit continuity. Wire shall be removed back to the source from inaccessible raceways not re-used. Install blank plates or responsibility of preparing all documents needed to obtain all required permits while flush outlets not re-used. Plate color shall match adjacent surface near as possible finished areas. Final finish to be consulted with the Architect. -All finishes, doors, windows, trim, millwork, and moldings that are existing to remain -All surfaces scheduled to receive paint shall be brought to a level 5 finish.

-All gypsum board (walls and ceilings) in bathroom to be M.R. gypsum board. -Provide P.T. blocking / backing for all wall mounted artwork.

STG-