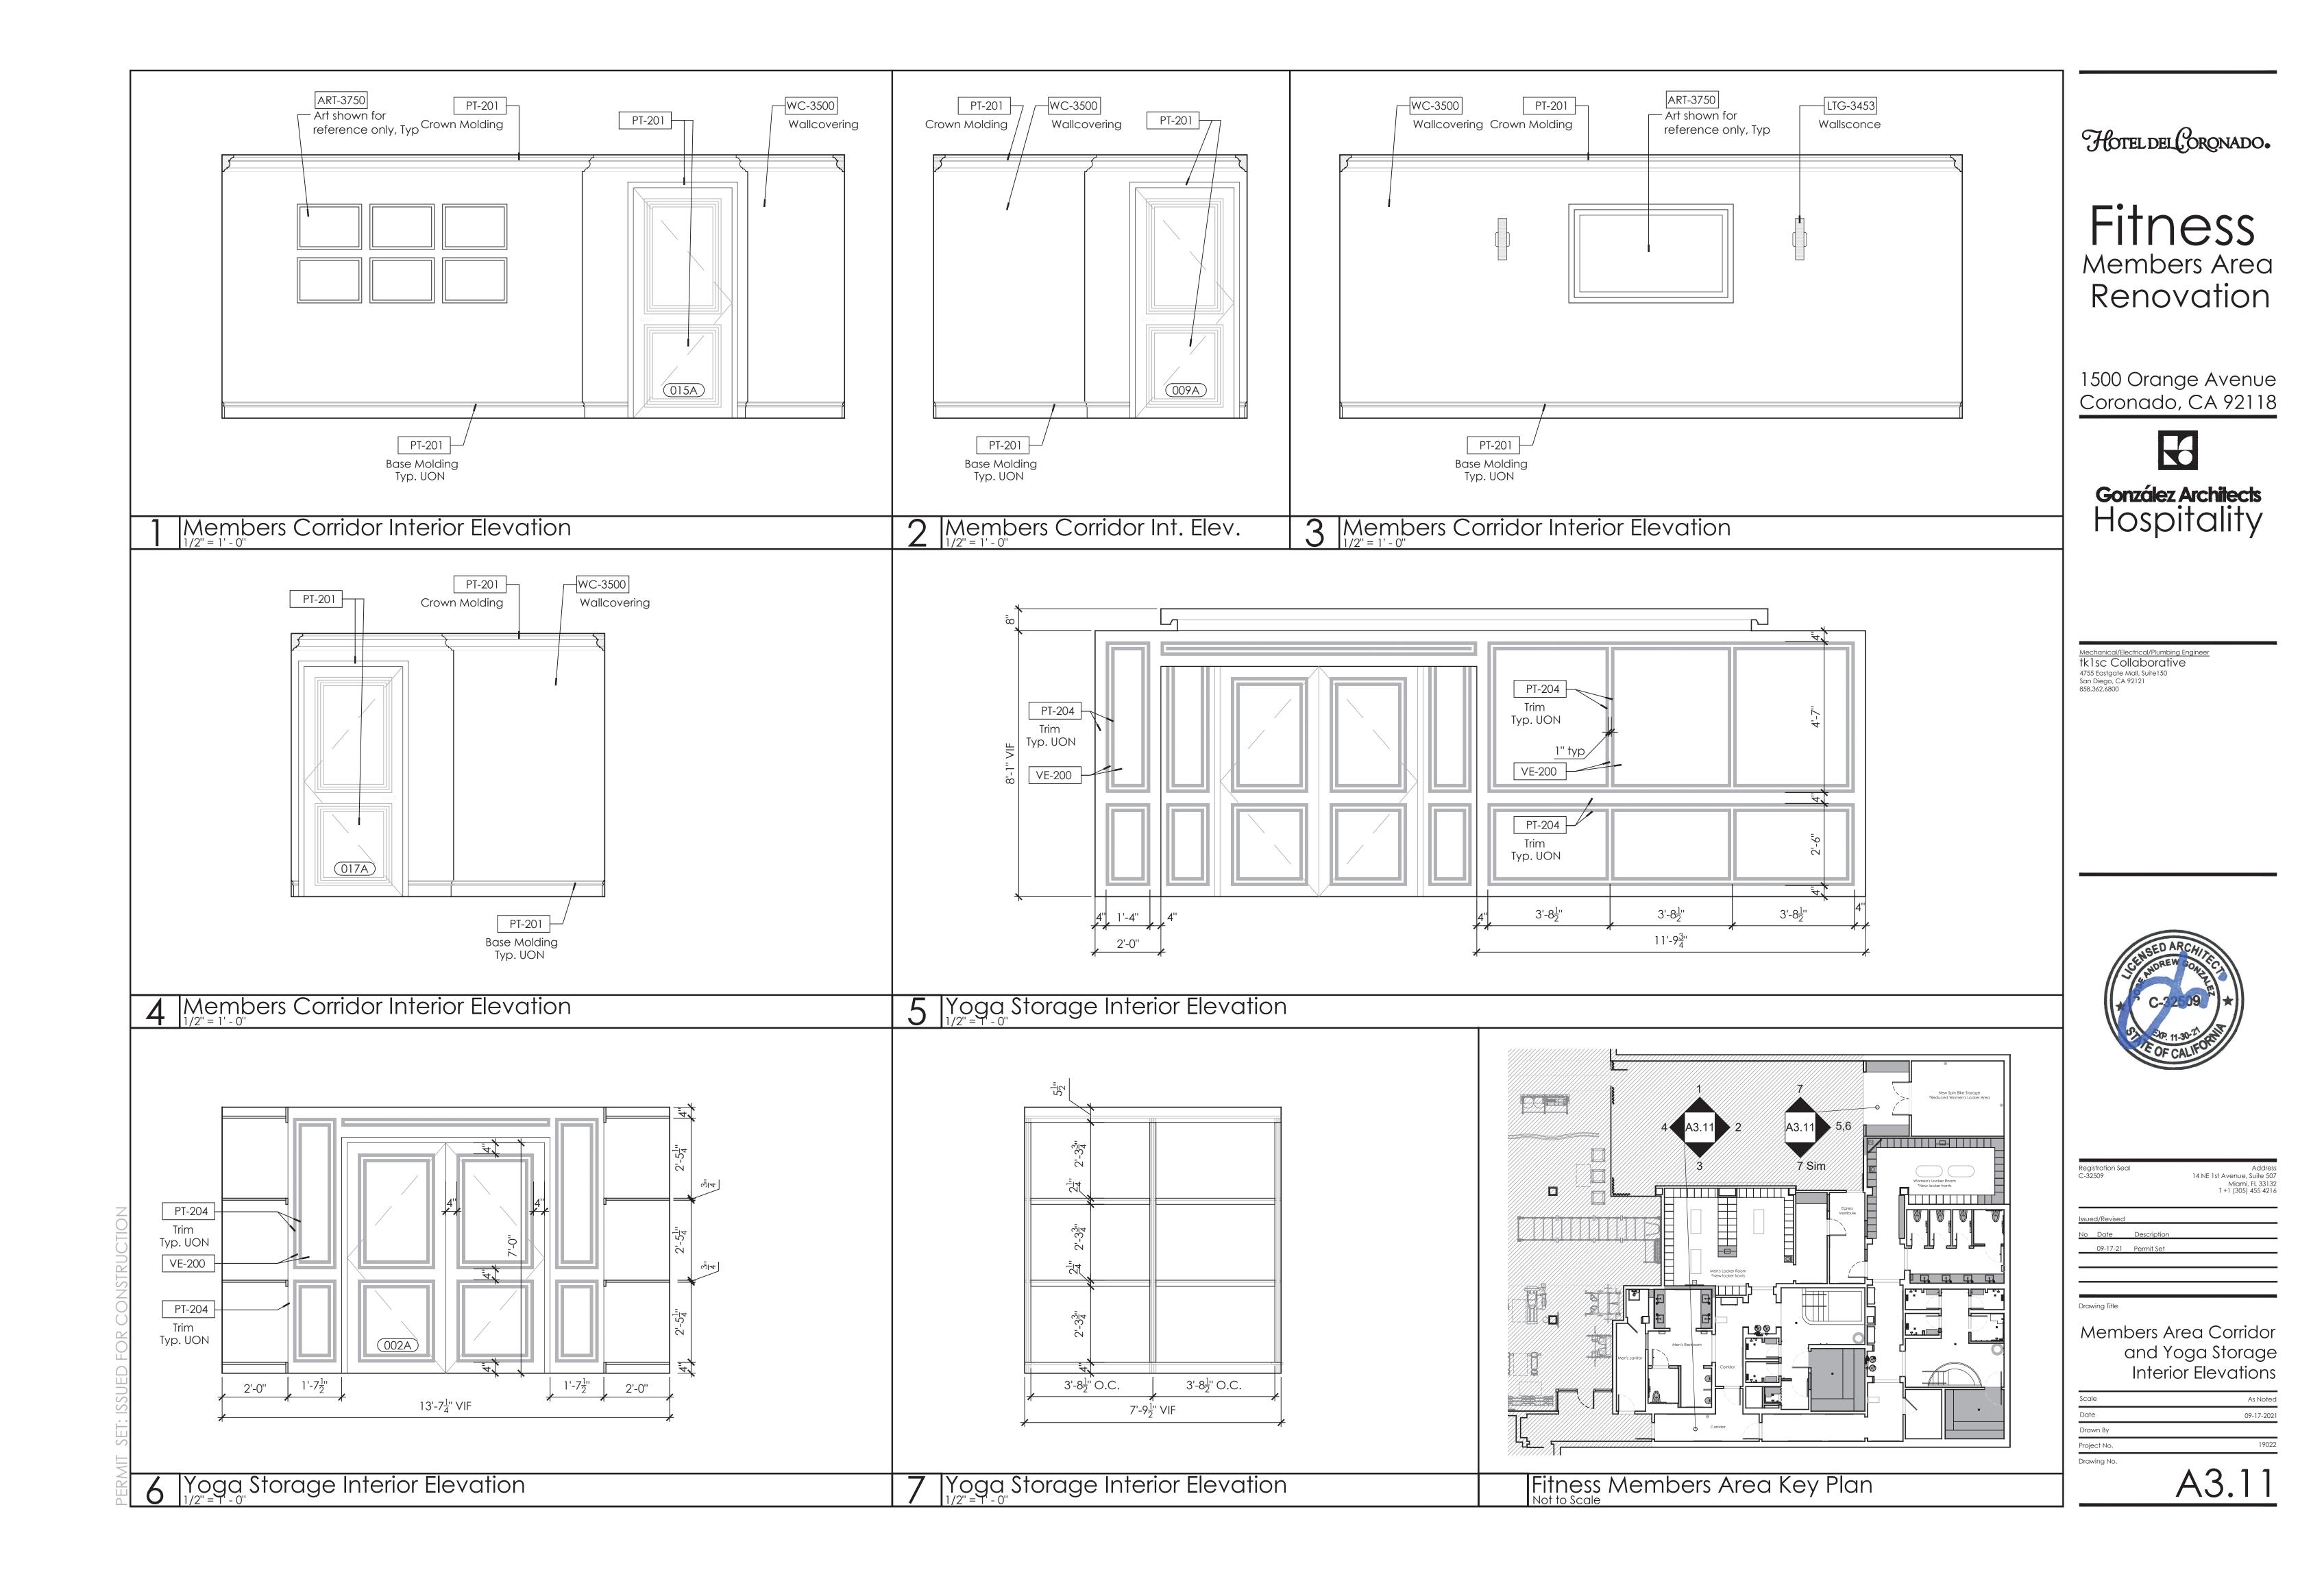

# HOTEL DEL CORONADO® FITNESS MEMBERS AREA RENOVATION 1500 Orange Avenue, Coronado, CA 92118

GONZÁLEZ ARCHITECTS 14 NE 1st Avenue, Suite 507

Miami, FL 33132 305.455.4216

tk1sc Collaborative 4755 Eastgate Mall, Suite 150 San Diego, CA 92121 858.362.6800