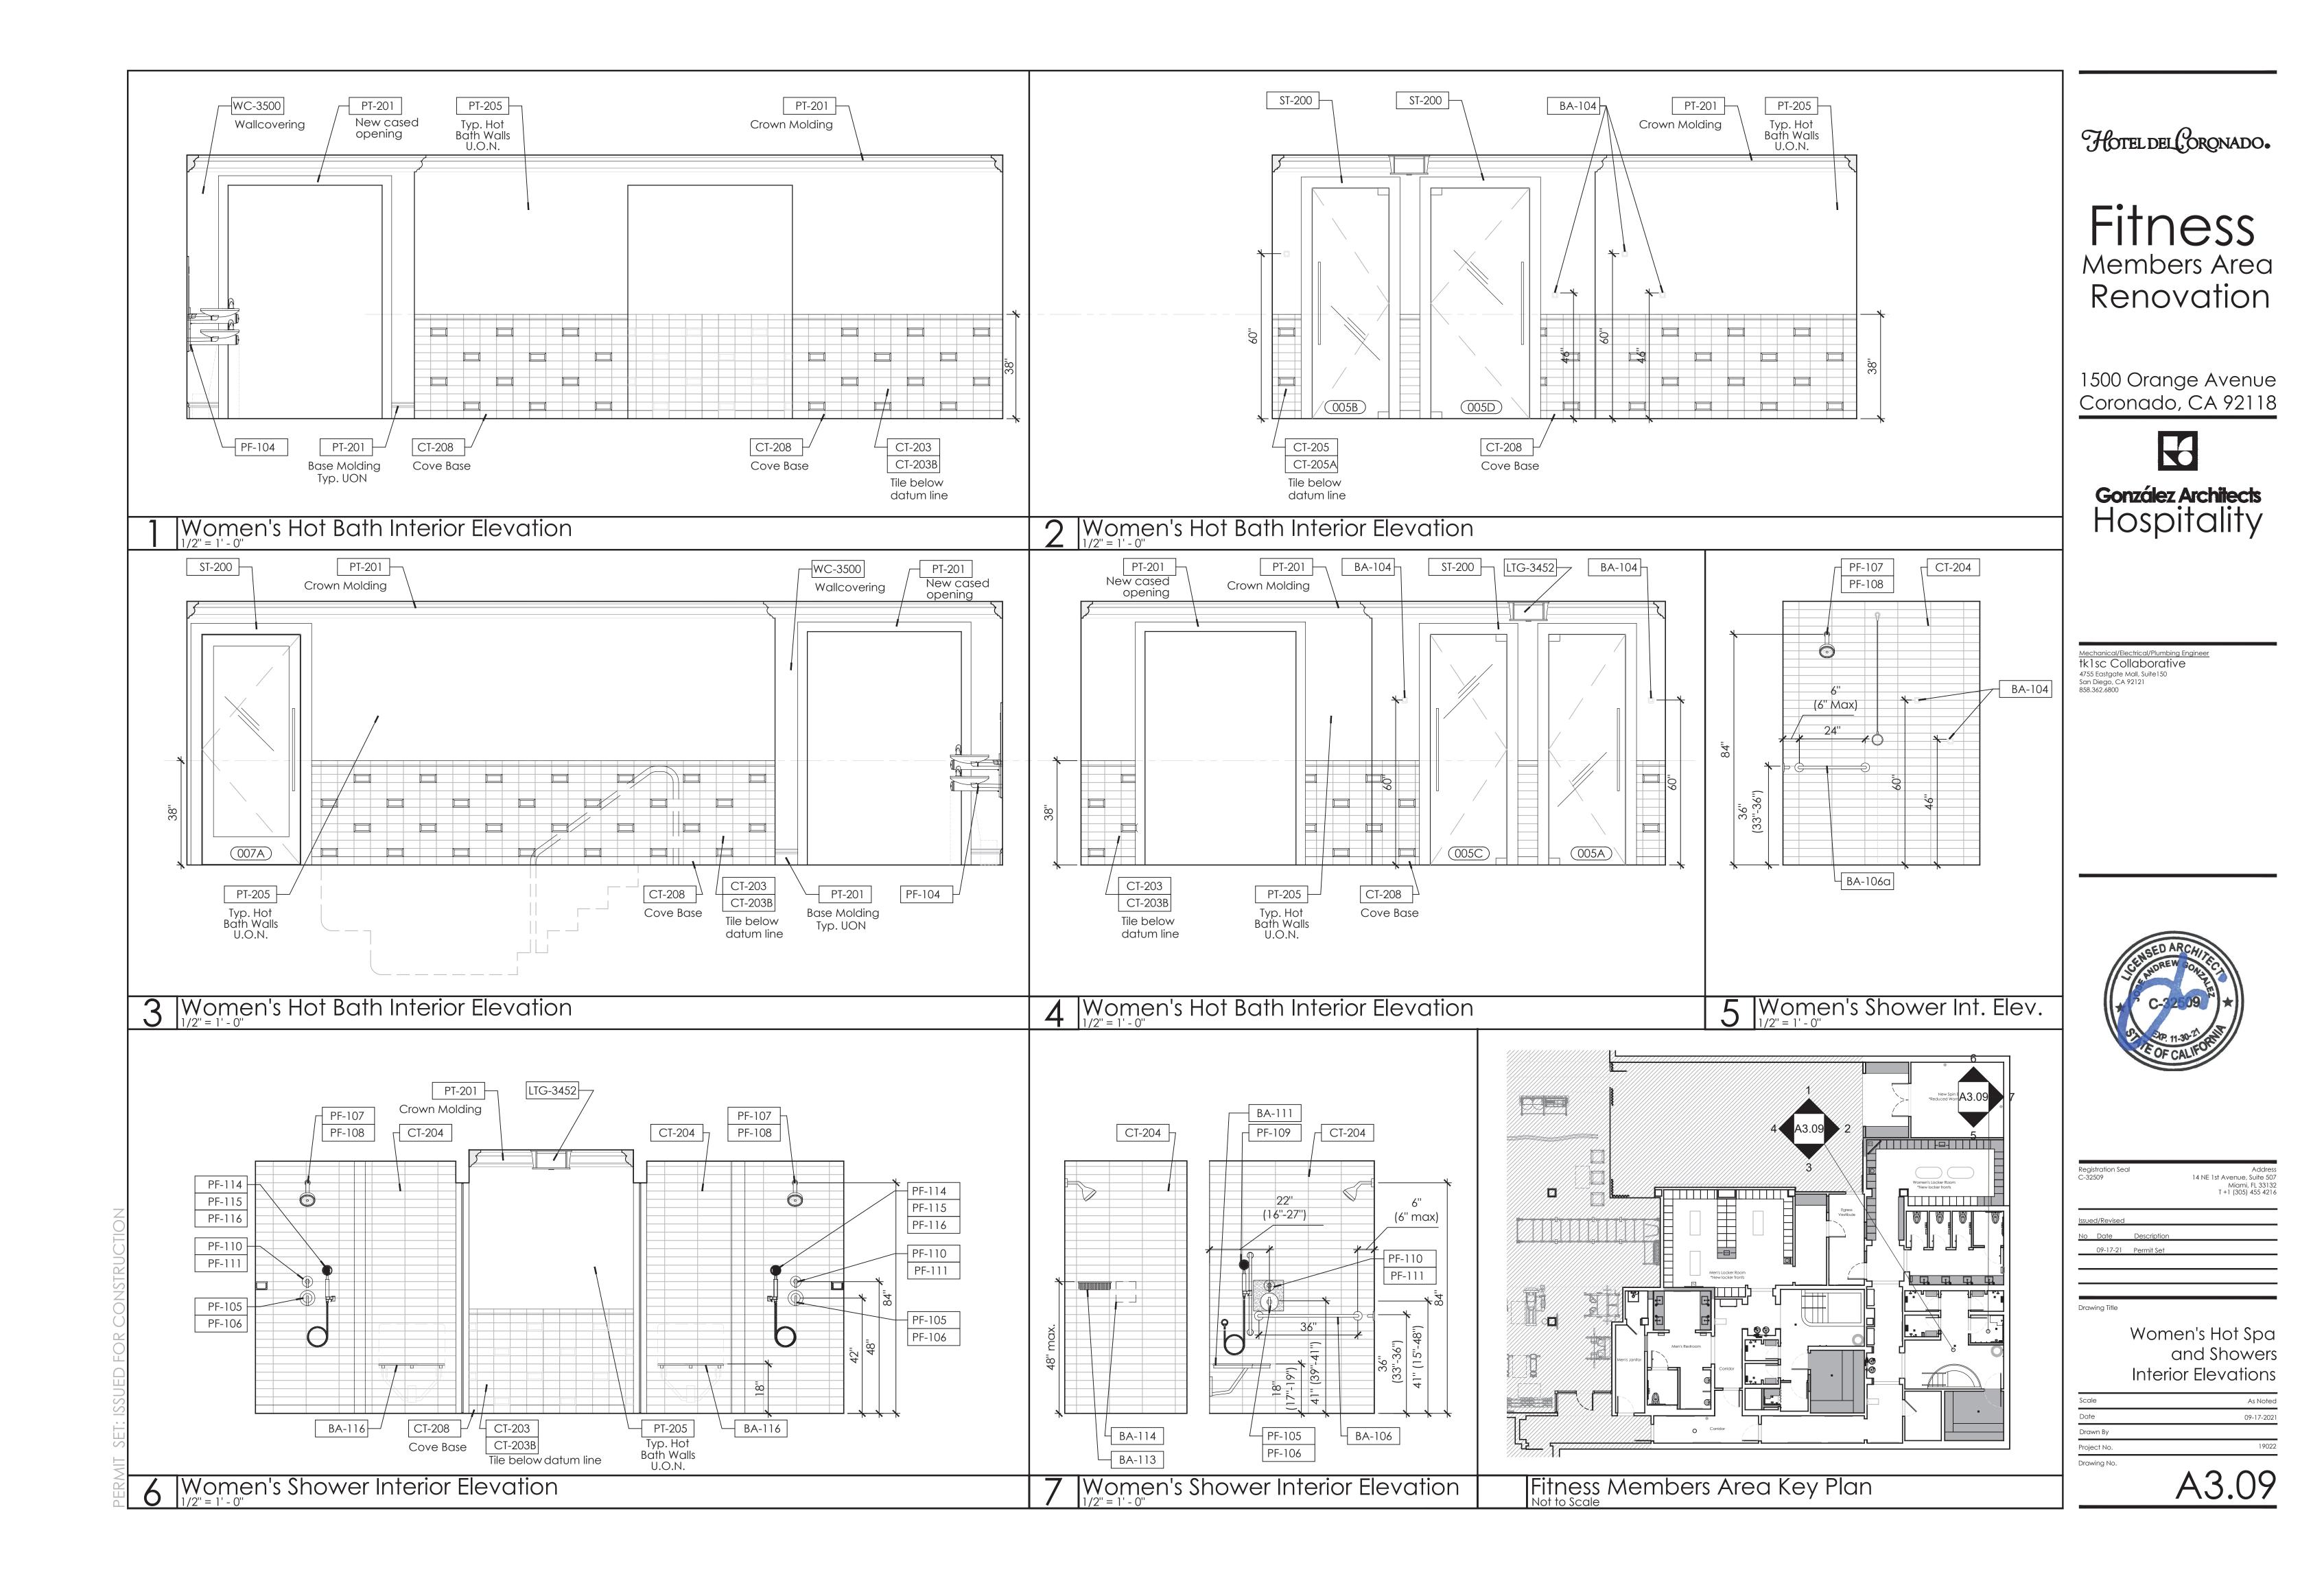

# HOTEL DEL CORONADO® FITNESS MEMBERS AREA RENOVATION 1500 Orange Avenue, Coronado, CA 92118

GONZÁLEZ ARCHITECTS 14 NE 1st Avenue, Suite 507

Miami, FL 33132 305.455.4216

tk1sc Collaborative 4755 Eastgate Mall, Suite 150 San Diego, CA 92121 858.362.6800